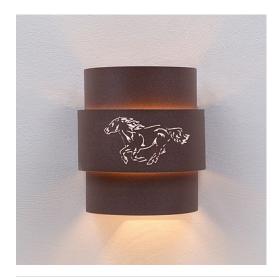

## Northridge Sconce Small - Horse Cutout

Outdoor Wall Light Western Style

### DESCRIPTION

The Northridge Single Sconce - Horse Cutout features a single bulb pointing downwards under a steel frame with our exclusive laser cut horse art in the center band. An acrylic lens covers the cutout and a glass globe covers the lightbulb. This Western-inspired sconce will provide unique interior or exterior rustic lighting for any log home, cabin or northwood lodge-themed room. Hardwire only. Note: Only powdercoated finishes are recommended for exterior locations.

Pictured in Finish #27-Rustic Brown.

Note: This fixture will accept a screw-in type LED bulb of equivalent wattage output.