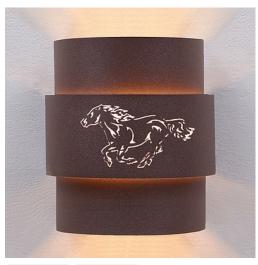

## Northridge Sconce Large - Horse Cutout

Outdoor Wall Light Western Style

## DESCRIPTION

The Northridge Sconce Large - Horse Cutout features a steel frame with our exclusive horse artwork in the center band. The fixture includes one bulb pointing upward and another downward, and a tall glass cylinder to cover the lightbulbs. An acrylic lens also covers the cutout. This Southwest-inspired sconce will provide unique interior or exterior rustic lighting for any log home, cabin or northwood lodge-themed room. Hardwire only. Note: Only powdercoated finishes are recommended for exterior locations.

Product No.: A56259

Pictured in Finish #27-Rustic Brown.

Note: This fixture will accept a screw-in type LED bulb of equivalent wattage output.