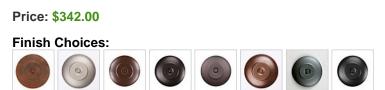

Product No.: A56259

Pictured in Finish #27-Rustic Brown.

Note: This fixture will accept a screw-in type LED bulb of equivalent wattage output.