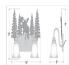

# DESCRIPTION

Affordable and pratical bathroom lights make the Wasatch Bathroom Vanity lights one of our best selling series. Offered with a choice of eight different styles and colors of glass globes, this fixture gives abundant light and rustic character to any bathroom. This item is the Wasatch Double - Alaska Moose and is Pictured in Finish #03 - Cedar Green trees and Rust Patina base.

Pictured in Finish #03-Cedar Green-Rust Patina base with Two-Toned Amber Cream Bell Glass.

Note: This fixture will accept a screw-in type LED bulb of equivalent wattage output.

## **SPECIFICATIONS**

13h x 16w x 8e x 8tm DIMENSIONS (in.)

Takes 2 - Type A19 (standard household style) bulbs - 100W max. per bulb **LAMPING** 

WEIGHT (lbs.) BACKPLATE SIZE (in.) 5 x 13

**UL LISTING Damp+Dry Locations** 