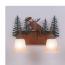

# Wasatch Double Bath Vanity Light - Alaska Moose

Bath 2 Light Ski Cabin Style

Product No.: H32222

Price: \$306.00

# DESCRIPTION

Affordable and pratical bathroom lights make the Wasatch Bathroom Vanity lights one of our best selling series. Offered with a choice of eight different styles and colors of glass globes, this fixture gives abundant light and rustic character to any bathroom. This item is the Wasatch Double - Alaska Moose and is Pictured in Finish #03 - Cedar Green trees and Rust Patina base.