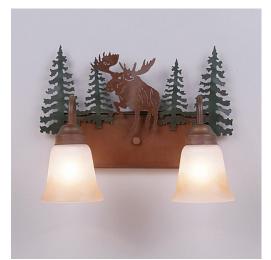

# Wasatch Double Bath Vanity Light - Alaska Moose

Bath 2 Light Ski Cabin Style

Product No.: H32222

Price: \$306.00

# DESCRIPTION

Affordable and pratical bathroom lights make the Wasatch Bathroom Vanity lights one of our best selling series. Offered with a choice of eight different styles and colors of glass globes, this fixture gives abundant light and rustic character to any bathroom. This item is the Wasatch Double - Alaska Moose and is Pictured in Finish #03 - Cedar Green trees and Rust Patina base.

Pictured in Finish #03-Cedar Green-Rust Patina base with Two-Toned Amber Cream Bell Glass.

Note: This fixture will accept a screw-in type LED bulb of equivalent wattage output.