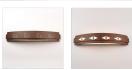

## DESCRIPTION

The Northridge Bath Light 36w- Bison light features three horizontal bands, with hand-cut Southwest-inspired images across the middle band. This light has a frost glass diffuser bottom and thin acrylic panels are behind the cutouts. Light projects both up and down. This light is ideal for anyone looking for a stylish, Southwestern take on rustic lighting for their bathroom.

Pictured in Finish #27-Rustic Brown.

Note: This fixture will accept a screw-in type LED bulb of equivalent wattage output.