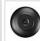

## Northridge Bath Vanity Light 36w - Bison

Bath 3 Light Southwest Style

Product No.: A36839

Price: \$432.00

## DESCRIPTION

The Northridge Bath Light 36w- Bison light features three horizontal bands, with hand-cut Southwest-inspired images across the middle band. This light has a frost glass diffuser bottom and thin acrylic panels are behind the cutouts. Light projects both up and down. This light is ideal for anyone looking for a stylish, Southwestern take on rustic lighting for their bathroom.

Pictured in Finish #27-Rustic Brown.

Note: This fixture will accept a screw-in type LED bulb of equivalent wattage output.