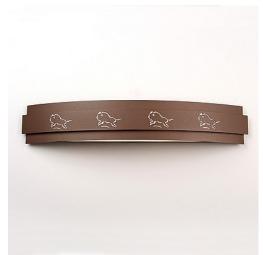

## Northridge Bath Vanity Light 36w - Bison

Bath 3 Light Southwest Style

Product No.: A36839

Price: \$432.00

## DESCRIPTION

The Northridge Bath Light 36w- Bison light features three horizontal bands, with hand-cut Southwest-inspired images across the middle band. This light has a frost glass diffuser bottom and thin acrylic panels are behind the cutouts. Light projects both up and down. This light is ideal for anyone looking for a stylish, Southwestern take on rustic lighting for their bathroom.

Pictured in Finish #27-Rustic Brown.

Note: This fixture will accept a screw-in type LED bulb of equivalent wattage output.