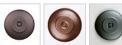

## Finish Choices:

Pictured in Finish #27-Rustic Brown with Amber Mica Shade and Adjustable Stem.

Note: This fixture will accept a screw-in type LED bulb of equivalent wattage output.