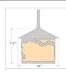

## **SPECIFICATIONS**

DIMENSIONS (in.) 12h x 8w

**LAMPING** Takes 1 - Type A21 (standard household style) bulb - 150W max.

WEIGHT (lbs.)

BACKPLATE SIZE (in.) 5 ROUND

**UL LISTING** Damp+Dry Locations

ADD'L RATINGS None