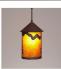

## Cascade Pendant Medium - Rustic Plain

Pendant Light Rustic Style

Product No.: M24501

Price: \$368.00

**Shade Choices:** 

## DESCRIPTION

The Cascade Pendant Medium - Rustic Plain features a mountain image on the front and back and spruce trees on either side of the round cylinder. Diffuser choice between Almond or Amber mica. Includes a round ceiling canopy that can be mounted on either a flat or vaulted ceiling. Choice of three ways to hang our pendants: 14 ft black cord, 15 to 27 inch adjustable stem or 3 feet of chain. Black cord or chain hung versions are suitable for interior and damp locations; adjustable stem hung version are also suitable for wet locations. Hanging choice must be specified at time order. Note: Only the Powder Coated Finishes are suitable for wet locations. This rustic pendant is ideal for anyone looking for a small hanging light to add rustic character to their log home, cabin or northwoods lodge-themed room. Includes a round ceiling canopy that can be mounted on either a flat or vaulted ceiling.

Pictured in Finish #27-Rustic Brown with Amber Mica Shade and Adjustable Stem.

Note: This fixture will accept a screw-in type LED bulb of equivalent wattage output.