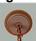

## Cascade Pendant Medium - Rustic Plain

Pendant Light Rustic Style

Product No.: M24501

Price: \$368.00

**Shade Choices:** 

## DESCRIPTION

The Cascade Pendant Medium - Rustic Plain features a mountain image on the front and back and spruce trees on either side of the round cylinder. Diffuser choice between Almond or Amber mica. Includes a round ceiling canopy that can be mounted on either a flat or vaulted ceiling. Choice of three ways to hang our pendants: 14 ft black cord, 15 to 27 inch adjustable stem or 3 feet of chain. Black cord or chain hung versions are suitable for interior and damp locations; adjustable stem hung version are also suitable for wet locations. Hanging choice must be specified at time order. Note: Only the Powder Coated Finishes are suitable for wet locations. This rustic pendant is ideal for anyone looking for a small hanging light to add rustic character to their log home, cabin or northwoods lodge-themed room. Includes a round ceiling canopy that can be mounted on either a flat or vaulted ceiling.

Pictured in Finish #27-Rustic Brown with Amber Mica Shade and Adjustable Stem.

Note: This fixture will accept a screw-in type LED bulb of equivalent wattage output.