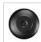

## Cascade Pendant Medium - Rustic Plain

Pendant Light Rustic Style

Product No.: M24501

Price: \$368.00

**Shade Choices:** 

## DESCRIPTION

The Cascade Pendant Medium - Rustic Plain features a mountain image on the front and back and spruce trees on either side of the round cylinder. Diffuser choice between Almond or Amber mica. Includes a round ceiling canopy that can be mounted on either a flat or vaulted ceiling. Choice of three ways to hang our pendants: 14 ft black cord, 15 to 27 inch adjustable stem or 3 feet of chain. Black cord or chain hung versions are suitable for interior and damp locations; adjustable stem hung version are also suitable for wet locations. Hanging choice must be specified at time order. Note: Only the Powder Coated Finishes are suitable for wet locations. This rustic pendant is ideal for anyone looking for a small hanging light to add rustic character to their log home, cabin or northwoods lodge-themed room. Includes a round ceiling canopy that can be mounted on either a flat or vaulted ceiling.

Pictured in Finish #27-Rustic Brown with Amber Mica Shade and Adjustable Stem.

Note: This fixture will accept a screw-in type LED bulb of equivalent wattage output.