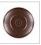

## Cascade Pendant Medium - Rustic Plain

Pendant Light Rustic Style

Product No.: M24501

Price: \$368.00

**Shade Choices:** 

## DESCRIPTION

The Cascade Pendant Medium - Rustic Plain features a mountain image on the front and back and spruce trees on either side of the round cylinder. Diffuser choice between Almond or Amber mica. Includes a round ceiling canopy that can be mounted on either a flat or vaulted ceiling. Choice of three ways to hang our pendants: 14 ft black cord, 15 to 27 inch adjustable stem or 3 feet of chain. Black cord or chain hung versions are suitable for interior and damp locations; adjustable stem hung version are also suitable for wet locations. Hanging choice must be specified at time order. Note: Only the Powder Coated Finishes are suitable for wet locations. This rustic pendant is ideal for anyone looking for a small hanging light to add rustic character to their log home, cabin or northwoods lodge-themed room. Includes a round ceiling canopy that can be mounted on either a flat or vaulted ceiling.

Pictured in Finish #27-Rustic Brown with Amber Mica Shade and Adjustable Stem.

Note: This fixture will accept a screw-in type LED bulb of equivalent wattage output.