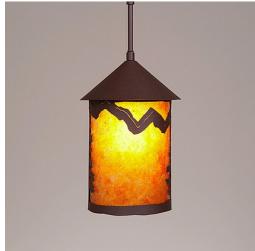

## Cascade Pendant Medium - Rustic Plain

Pendant Light Rustic Style

Product No.: M24501

Price: \$368.00

**Shade Choices:** 

## DESCRIPTION

The Cascade Pendant Medium - Rustic Plain features a mountain image on the front and back and spruce trees on either side of the round cylinder. Diffuser choice between Almond or Amber mica. Includes a round ceiling canopy that can be mounted on either a flat or vaulted ceiling. Choice of three ways to hang our pendants: 14 ft black cord, 15 to 27 inch adjustable stem or 3 feet of chain. Black cord or chain hung versions are suitable for interior and damp locations; adjustable stem hung version are also suitable for wet locations. Hanging choice must be specified at time order. Note: Only the Powder Coated Finishes are suitable for wet locations. This rustic pendant is ideal for anyone looking for a small hanging light to add rustic character to their log home, cabin or northwoods lodge-themed room. Includes a round ceiling canopy that can be mounted on either a flat or vaulted ceiling.

Pictured in Finish #27-Rustic Brown with Amber Mica Shade and Adjustable Stem.

Note: This fixture will accept a screw-in type LED bulb of equivalent wattage output.