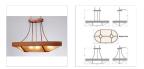

### DESCRIPTION

The Ridgemont Chandelier Oval - Rustic Plain fixture is oval shaped 24 by 42 inches rustic band and is ideal for anyone looking for a chandelier to add warm, rustic lighting to their log home, cabin or northwood lodge-themed room. It comes with a choice of diffuser material: Almond Mica, Amber Mica, or Ivory Paper. There are also two downlights for direct lighting to a table. A matching ceiling canopy, along with 6 feet of chain (for a 3 foot drop) and 10 extra feet of wire are also included.

#### **SPECIFICATIONS**

| DIMENSIONS (in.)          | 26h x 23w x 40l                                                                                                                                        |
|---------------------------|--------------------------------------------------------------------------------------------------------------------------------------------------------|
| LAMPING                   | Main:Takes 8 - Type A19 (standard household style) bulbs - 60W max. per bulb;<br>Downlight: Takes 2 - Type PAR20 (reflector) bulbs - 50W max. per bulb |
| WEIGHT (lbs.)             | 28                                                                                                                                                     |
| BACKPLATE SIZE (in.)      | 6.5 x 12                                                                                                                                               |
| UL LISTING                | Damp+Dry Locations                                                                                                                                     |
| ADD'L RATINGS             | None                                                                                                                                                   |
| INSTALLATION INSTRUCTIONS | OPEN INSTALLATION I                                                                                                                                    |
|                           |                                                                                                                                                        |