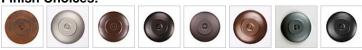

#### Product No.: A41101

Price: \$1,404.00

**Bowl Bottom Material Choice:** 

Pictured in Finish #02-Rust Patina with Almond Mica Shade.

Note: This fixture will accept a screw-in type LED bulb of equivalent wattage output.