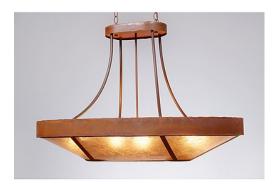

## **Ridgemont Chandelier Oval - Rustic Plain**

Chandelier Lodge Style

### DESCRIPTION

The Ridgemont Chandelier Oval - Rustic Plain fixture is oval shaped 24 by 42 inches rustic band and is ideal for anyone looking for a chandelier to add warm, rustic lighting to their log home, cabin or northwood lodge-themed room. It comes with a choice of diffuser material: Almond Mica, Amber Mica, or Ivory Paper. There are also two downlights for direct lighting to a table. A matching ceiling canopy, along with 6 feet of chain (for a 3 foot drop) and 10 extra feet of wire are also included.

Pictured in Finish #02-Rust Patina with Almond Mica Shade.

Note: This fixture will accept a screw-in type LED bulb of equivalent wattage output.

#### **SPECIFICATIONS**

| DIMENSIONS (in.)          | 26h x 23w x 40l                                                                                                                                        |
|---------------------------|--------------------------------------------------------------------------------------------------------------------------------------------------------|
| LAMPING                   | Main:Takes 8 - Type A19 (standard household style) bulbs - 60W max. per bulb;<br>Downlight: Takes 2 - Type PAR20 (reflector) bulbs - 50W max. per bulb |
| WEIGHT (lbs.)             | 28                                                                                                                                                     |
| BACKPLATE SIZE (in.)      | 6.5 x 12                                                                                                                                               |
| UL LISTING                | Damp+Dry Locations                                                                                                                                     |
| ADD'L RATINGS             | None                                                                                                                                                   |
| INSTALLATION INSTRUCTIONS | OPEN INSTALLATION I                                                                                                                                    |
|                           |                                                                                                                                                        |