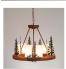

# Wisley Chandelier Round Small - Cedar Tree

Chandelier Lake Cabin Style

Product No.: A41543

Price: \$1,216.00

## DESCRIPTION

The Wisley Round Chandelier Small - Cedar features a one- inch thick round band holding 6 candelabra bulbs with five, 5 inch tall cylinder glass pieces for covering them. Choice of glass between frost clear or tea stain. Optionally for underneath. there are three type G4 20W halogen bulbs on a separate switch for lighting the area under the light. Hand-painted trees set on top of the band, while a single cedar bough is placed in front of each of the bulb sets around the band. This light is ideal for anyone looking for a small chandelier to add rustic character to their log home, cabin or northwood lodge-themed room. A matching ceiling canopy, 3 ft of chain and 10 extra feet of wire are also included.

Pictured in Finish #03-Cedar Green-Rust Patina base with Frosted Glass Bowl.

Note: This fixture will accept a screw-in type LED bulb of equivalent wattage output.

### **SPECIFICATIONS**

DIMENSIONS (in.) 16h x 20w

Takes 6 - Type C (candelabra style) bulbs - 60W max. per bulb + 4 Optional **LAMPING** 

Downlights - Type G4 (bi-pin low voltage halogen) - 20W max.

WEIGHT (lbs.)