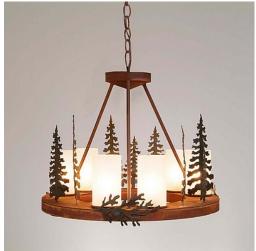

# Wisley Chandelier Round Small - Cedar Tree

Chandelier Lake Cabin Style

Product No.: A41543

Price: \$1,216.00

## DESCRIPTION

The Wisley Round Chandelier Small - Cedar features a one- inch thick round band holding 6 candelabra bulbs with five, 5 inch tall cylinder glass pieces for covering them. Choice of glass between frost clear or tea stain. Optionally for underneath. there are three type G4 20W halogen bulbs on a separate switch for lighting the area under the light. Hand-painted trees set on top of the band, while a single cedar bough is placed in front of each of the bulb sets around the band. This light is ideal for anyone looking for a small chandelier to add rustic character to their log home, cabin or northwood lodge-themed room. A matching ceiling canopy, 3 ft of chain and 10 extra feet of wire are also included.

Pictured in Finish #03-Cedar Green-Rust Patina base with Frosted Glass Bowl.

Note: This fixture will accept a screw-in type LED bulb of equivalent wattage output.

### **SPECIFICATIONS**

DIMENSIONS (in.) 16h x 20w

Takes 6 - Type C (candelabra style) bulbs - 60W max. per bulb + 4 Optional **LAMPING** 

Downlights - Type G4 (bi-pin low voltage halogen) - 20W max.

WEIGHT (lbs.)

5 ROUND BACKPLATE SIZE (in.)

**UL LISTING** Damp+Dry Locations

ADD'L RATINGS None

INSTALLATION INSTRUCTIONS

OPEN INSTALLATION I

Click for More information on these terms.