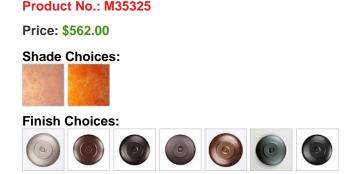

## DESCRIPTION

The Smoky Mtn Triple Bath Vanity Light - Bear features three Smoky Mtn small lanterns hanging at a slight upward angle from three steel arms. The front panels on the outer lanterns feature two Bear images facing each other, with a double spruce cone image on the center lantern. Every side panel also features a single spruce tree. The lanterns come with a diffuser material choice between Almond or Amber mica. The fixture attaches to the wall with a separate 4-inch tall fireplate, which allows for either a direct placement over a junction box, or 8 inches to the left or right of center. This bathroom light is ideal for bringing a rustic character to any log home, cabin or northwood lodge-themed room. Hardwire is standard.

Pictured in Finish #27-Rustic Brown with Almond Mica Shade.

Note: This fixture will accept a screw-in type LED bulb of equivalent wattage output.

## **SPECIFICATIONS**

12h x 36w x 12e x 4tm DIMENSIONS (in.) LAMPING Takes 3 - Type A21 (standard household style) bulbs - 150W max. per bulb WEIGHT (lbs.) 12 BACKPLATE SIZE (in.) 5 x 32 **UL LISTING** Damp+Dry Locations ADD'L RATINGS None INSTALLATION INSTRUCTIONS