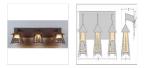

## **SPECIFICATIONS**

12h x 36w x 12e x 4tm DIMENSIONS (in.) LAMPING Takes 3 - Type A21 (standard household style) bulbs - 150W max. per bulb WEIGHT (lbs.) 12 BACKPLATE SIZE (in.) 5 x 32 **UL LISTING** Damp+Dry Locations ADD'L RATINGS None INSTALLATION INSTRUCTIONS