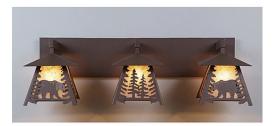

## Smoky Mountain Triple Bath Vanity Light - Mountain Bear

Bath 3 Light Farmhouse Style

## DESCRIPTION

The Smoky Mtn Triple Bath Vanity Light - Bear features three Smoky Mtn small lanterns hanging at a slight upward angle from three steel arms. The front panels on the outer lanterns feature two Bear images facing each other, with a double spruce cone image on the center lantern. Every side panel also features a single spruce tree. The lanterns come with a diffuser material choice between Almond or Amber mica. The fixture attaches to the wall with a separate 4-inch tall fireplate, which allows for either a direct placement over a junction box, or 8 inches to the left or right of center. This bathroom light is ideal for bringing a rustic character to any log home, cabin or northwood lodge-themed room. Hardwire is standard.

Pictured in Finish #27-Rustic Brown with Almond Mica Shade.

Note: This fixture will accept a screw-in type LED bulb of equivalent wattage output.