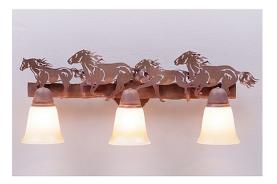

# Lakeside Triple Bath Vanity Light - Horse

Bath 3 Light Equestrian Style

## DESCRIPTION

The Lakeside Triple Bath Light - Horse features our laser cut horses running along. There is a choice of six different glass globes, the smallest of which only takes A15 bulb. This rustic bathroom vanity light will add warm lighting and rustic character to any bathroom, hallway or over a kitchen sink. Note: This fixture was redesigned in March 2010.

Pictured in Finish #02-Rust Patina with Two-Toned Amber Cream Bell Glass.

Note: This fixture will accept a screw-in type LED bulb of equivalent wattage output.