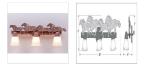

### **SPECIFICATIONS**

DIMENSIONS (in.)10h x 29w x 8e x 6tmLAMPINGTakes 2 - Type A19 bulb - 100W per bulbWEIGHT (lbs.)13BACKPLATE SIZE (in.)4.375 ROUNDUL LISTINGDamp+Dry LocationsADD'L RATINGSNoneINSTALLATION INSTRUCTIONSOPEN INSTALLATION INSTRUCTIONS PDF FILE