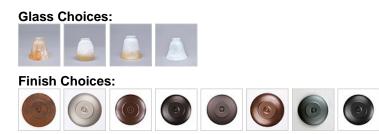

## DESCRIPTION

The Lakeside Triple Bath Light - Horse features our laser cut horses running along. There is a choice of six different glass globes, the smallest of which only takes A15 bulb. This rustic bathroom vanity light will add warm lighting and rustic character to any bathroom, hallway or over a kitchen sink. Note: This fixture was redesigned in March 2010.

Pictured in Finish #02-Rust Patina with Two-Toned Amber Cream Bell Glass.

Note: This fixture will accept a screw-in type LED bulb of equivalent wattage output.