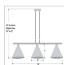

## **SPECIFICATIONS**

DIMENSIONS (in.) 30h x 9w x 36l

Takes 3 - Type A19 (standard household style) bulbs - 100W max. per bulb **LAMPING** 

WEIGHT (lbs.) BACKPLATE SIZE (in.)

4.5 x 6.5 **UL LISTING Damp+Dry Locations** 

ADD'L RATINGS None

**INSTALLATION INSTRUCTIONS** 

**OPEN INSTALLATION INSTRU** 

Click for More information on these terms.

Product URL: https://www.avalanche-ranch.com/lighting/shop/Kitchen-Island-Light-Lodge-Style-Canyon-Island-Billiard-Light-Small-Rustic-Plain-p35306.htm