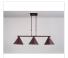

## Canyon Island Billiard Light Small - Rustic Plain

Kitchen Island Light Lodge Style

Product No.: A45201

Price: \$572.00

## DESCRIPTION

This Canyon Island/Billiard Small - Rustic Plain provides direct lighting for a kitchen island, eating bar, billiard table or similar locations where a direct light is desired. Included with the fixture is 10 feet of wire and two telescoping stems that have an adjustment range of 15 to 30 inches. For longer stem lengths (up to 138 inches), order one or more of the extension kits. A matching 5 x 10 inch ceiling canopy is also included.

Pictured in Finish #04-Pine Tree Green-Rust Patina base.

Note: This fixture will accept a screw-in type LED bulb of equivalent wattage output.