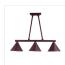

## Canyon Island Billiard Light Small - Rustic Plain

Kitchen Island Light Lodge Style

Product No.: A45201

Price: \$572.00

## DESCRIPTION

This Canyon Island/Billiard Small - Rustic Plain provides direct lighting for a kitchen island, eating bar, billiard table or similar locations where a direct light is desired. Included with the fixture is 10 feet of wire and two telescoping stems that have an adjustment range of 15 to 30 inches. For longer stem lengths (up to 138 inches), order one or more of the extension kits. A matching 5 x 10 inch ceiling canopy is also included.

Pictured in Finish #04-Pine Tree Green-Rust Patina base.

Note: This fixture will accept a screw-in type LED bulb of equivalent wattage output.