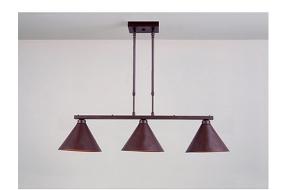

## Canyon Island Billiard Light Small - Rustic Plain

Kitchen Island Light Lodge Style

Product No.: A45201

Price: \$572.00

## DESCRIPTION

This Canyon Island/Billiard Small - Rustic Plain provides direct lighting for a kitchen island, eating bar, billiard table or similar locations where a direct light is desired. Included with the fixture is 10 feet of wire and two telescoping stems that have an adjustment range of 15 to 30 inches. For longer stem lengths (up to 138 inches), order one or more of the extension kits. A matching 5 x 10 inch ceiling canopy is also included.

## **SPECIFICATIONS**

DIMENSIONS (in.) 30h x 9w x 36l

Takes 3 - Type A19 (standard household style) bulbs - 100W max. per bulb **LAMPING** 

WEIGHT (lbs.) BACKPLATE SIZE (in.)

4.5 x 6.5 **UL LISTING Damp+Dry Locations** 