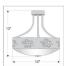

### **SPECIFICATIONS**

DIMENSIONS (in.) 13h x 13w

**LAMPING** Takes 3 - Type A19 (standard household style) bulbs - 100W max. per bulb

WEIGHT (lbs.)

BACKPLATE SIZE (in.) 5 ROUND

**UL LISTING** Damp+Dry Locations