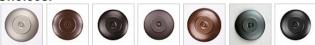

#### **Finish Choices:**

Pictured in Finish #02-Rust Patina.

Note: This fixture will accept a screw-in type LED bulb of equivalent wattage output.