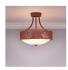

# Ridgemont Semi-Flush Medium - Cedar Bough Cutout

Semi-Flush Light Ski Cabin Style

Product No.: A48848

Price: \$358.00

## DESCRIPTION

The Ridgemont Semi-Flush Medium - Cedar Bough Cutout is 13 inches in diameter, 13 inches high and features our exclusive cedar bough art cutouts around the circumference of a steel band. Behind each cutout is a diffuser panel. The frosted glass bottom bowl detaches for bulb changing. For an unique addition to your rustic ceiling light, order one of the decorative Bottom Kits: a three-tree, 3D Spruce Cone or a 3D Pine Cone, any which can be ordered in the same or different color as the fixture. This light, ideal for both high and low ceilings, gives off an air of rustic sophistication that will add warm lighting and character to any log home, cabin or northwood lodge-themed room.

Pictured in Finish #02-Rust Patina.

Note: This fixture will accept a screw-in type LED bulb of equivalent wattage output.