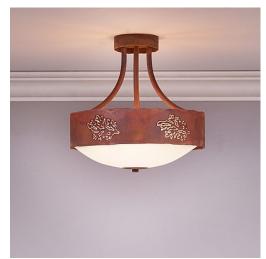

# Ridgemont Semi-Flush Medium - Cedar Bough Cutout

Semi-Flush Light Ski Cabin Style

Product No.: A48848

Price: \$358.00

## DESCRIPTION

The Ridgemont Semi-Flush Medium - Cedar Bough Cutout is 13 inches in diameter, 13 inches high and features our exclusive cedar bough art cutouts around the circumference of a steel band. Behind each cutout is a diffuser panel. The frosted glass bottom bowl detaches for bulb changing. For an unique addition to your rustic ceiling light, order one of the decorative Bottom Kits: a three-tree, 3D Spruce Cone or a 3D Pine Cone, any which can be ordered in the same or different color as the fixture. This light, ideal for both high and low ceilings, gives off an air of rustic sophistication that will add warm lighting and character to any log home, cabin or northwood lodge-themed room.

Pictured in Finish #02-Rust Patina.

Note: This fixture will accept a screw-in type LED bulb of equivalent wattage output.