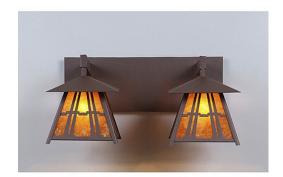

## Smoky Mountain Double Bath Vanity Light - Eastlake

Bath 2 Light Log Cabin Style

Product No.: M35272

Price: \$478.00

**Shade Choices:** 

## DESCRIPTION

The Smoky Mtn. Double Bath Vanity Light - Eastlake features two Smoky Mtn small lanterns hanging at a slight upward angle from two steel arms. The front and side panels all feature our exclusive mission-style artwork. The lanterns also come with a diffuser material choice between Almond or Amber mica. The fixture attaches to the wall with a separate 4-inch tall fireplate, which allows for either a direct placement over a junction box, or 8 inches to the left or right of center. This missionstyle bathroom vanity fixture will bring warm lighting and character to any craftsman style bathroom. Hardwire is standard.

Pictured in Finish #97-Black Iron with Amber Mica Shade.

Note: This fixture will accept a screw-in type LED bulb of equivalent wattage output.