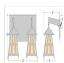

## **SPECIFICATIONS**

12h x 22w x 12e x 4tm DIMENSIONS (in.)

**LAMPING** Takes 2 - Type A21 (standard household style) bulb - 150W max. per bulb

WEIGHT (lbs.) BACKPLATE SIZE (in.) 5 x 18

**UL LISTING** Damp+Dry Locations