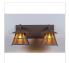

## Smoky Mountain Double Bath Vanity Light - Eastlake

Bath 2 Light Log Cabin Style

Product No.: M35272

Price: \$478.00

**Shade Choices:** 

## DESCRIPTION

The Smoky Mtn. Double Bath Vanity Light - Eastlake features two Smoky Mtn small lanterns hanging at a slight upward angle from two steel arms. The front and side panels all feature our exclusive mission-style artwork. The lanterns also come with a diffuser material choice between Almond or Amber mica. The fixture attaches to the wall with a separate 4-inch tall fireplate, which allows for either a direct placement over a junction box, or 8 inches to the left or right of center. This missionstyle bathroom vanity fixture will bring warm lighting and character to any craftsman style bathroom. Hardwire is standard.

Pictured in Finish #97-Black Iron with Amber Mica Shade.

Note: This fixture will accept a screw-in type LED bulb of equivalent wattage output.