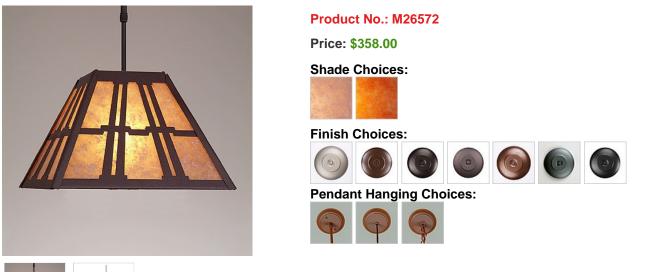

## **Rocky Mountain Pendant Large - Eastlake**

Pendant Light Lodge Style

## DESCRIPTION

The Rocky Mtn Pendant Large - Eastlake features a 15in. wide by 10in. tall steel frame, with our exclusive mission-style artwork displayed on all four panels. The fixture includes a square ceiling canopy that can be mounted on either a flat or vaulted ceiling, and comes with a diffuser material choice between Almond or Amber mica. You can choose from the following three hanging choices: a 14 ft black cord (BC), a 15in.-30in. adjustable stem (ST), or 3' of chain (CH). Suitable for interior locations only. This pendant will bring mission character to any cottage, home, or craftsman-styled room.

Pictured in Finish #27-Rustic Brown with Almond Mica Shade and Adjustable Stem.

Note: This fixture will accept a screw-in type LED bulb of equivalent wattage output.

## **SPECIFICATIONS**

| DIMENSIONS (in.)         | 10h x 15w                                                      |
|--------------------------|----------------------------------------------------------------|
| LAMPING                  | Takes 1 - Type A21 (standard household style) bulb - 150W max. |
| WEIGHT (lbs.)            | 8                                                              |
| BACKPLATE SIZE (in.)     | 5 SQUARE                                                       |
| UL LISTING               | Damp+Dry Locations                                             |
| ADD'L RATINGS            | None                                                           |
| INSTALLATION INSTRUCTION | S OPEN INSTALLATION INSTRUCTION                                |
|                          |                                                                |