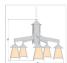

## DESCRIPTION

The Smoky Mtn 5 Light Chandelier - Northrim features our Smoky Mtn small lanterns hanging at a slight downward angle from five steel arms. The lanterns feature straight edges, and also come with a diffuser material choice between Almond or Amber mica. A square ceiling canopy is included, along with 3 feet of chain and 10 extra feet of wire. This Mission-style chandelier will bring warm lighting and character to any cottage, home, or craftsman-styled room.

## **SPECIFICATIONS**

DIMENSIONS (in.) 20h x 40w

Takes 5 - Type A21 (standard household style) bulbs - 150W max. per bulb **LAMPING** 

WEIGHT (lbs.) 36

BACKPLATE SIZE (in.) **5 SQUARE** 

**UL LISTING Damp+Dry Locations** 