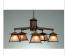

## **Smoky Mountain 5 Light Chandelier - Northrim**

Chandelier Farmhouse Style

Product No.: M41579

Price: \$2,232.00

## DESCRIPTION

The Smoky Mtn 5 Light Chandelier - Northrim features our Smoky Mtn small lanterns hanging at a slight downward angle from five steel arms. The lanterns feature straight edges, and also come with a diffuser material choice between Almond or Amber mica. A square ceiling canopy is included, along with 3 feet of chain and 10 extra feet of wire. This Mission-style chandelier will bring warm lighting and character to any cottage, home, or craftsman-styled room.

Pictured in Finish #27-Rustic Brown with Almond Mica Shade.

Note: This fixture will accept a screw-in type LED bulb of equivalent wattage output.