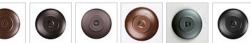

Pictured in Finish #27-Rustic Brown with Almond Mica Shade.

Note: This fixture will accept a screw-in type LED bulb of equivalent wattage output.