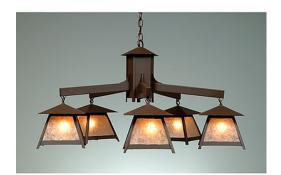

## **Smoky Mountain 5 Light Chandelier - Northrim**

Chandelier Farmhouse Style

Product No.: M41579

Price: \$2,232.00

## DESCRIPTION

The Smoky Mtn 5 Light Chandelier - Northrim features our Smoky Mtn small lanterns hanging at a slight downward angle from five steel arms. The lanterns feature straight edges, and also come with a diffuser material choice between Almond or Amber mica. A square ceiling canopy is included, along with 3 feet of chain and 10 extra feet of wire. This Mission-style chandelier will bring warm lighting and character to any cottage, home, or craftsman-styled room.

Pictured in Finish #27-Rustic Brown with Almond Mica Shade.

Note: This fixture will accept a screw-in type LED bulb of equivalent wattage output.

## **SPECIFICATIONS**

DIMENSIONS (in.) 20h x 40w

Takes 5 - Type A21 (standard household style) bulbs - 150W max. per bulb **LAMPING** 

WEIGHT (lbs.) 36

BACKPLATE SIZE (in.) **5 SQUARE** 

**UL LISTING Damp+Dry Locations** 