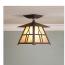

## **Smoky Mountain Close-to-Ceiling Small - Westhill**

Ceiling Light Country Style

Product No.: M47573

Price: \$316.00

**Shade Choices:** 

## DESCRIPTION

The Smoky Mtn Ceiling Light Small - Westhill features our exclusive mission-style artwork on all four panels. The lanternalso comes with a diffuser material choice between Almond or Amber mica. This fixture attaches to the ceiling with a square ceiling canopy, and is suitable for interior and damp locations only. This Mission-style ceiling fixture will bring warm lighting and character to any cottage, home, or craftsman-styled room.

Pictured in Finish #27-Rustic Brown with Almond Mica Shade.

Note: This fixture will accept a screw-in type LED bulb of equivalent wattage output.