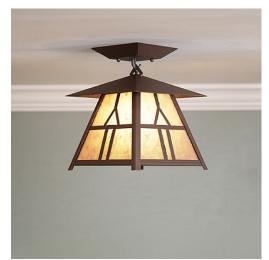

## **Smoky Mountain Close-to-Ceiling Small - Westhill**

Ceiling Light Country Style

Product No.: M47573

Price: \$316.00

**Shade Choices:** 

## DESCRIPTION

The Smoky Mtn Ceiling Light Small - Westhill features our exclusive mission-style artwork on all four panels. The lanternalso comes with a diffuser material choice between Almond or Amber mica. This fixture attaches to the ceiling with a square ceiling canopy, and is suitable for interior and damp locations only. This Mission-style ceiling fixture will bring warm lighting and character to any cottage, home, or craftsman-styled room.

Pictured in Finish #27-Rustic Brown with Almond Mica Shade.

Note: This fixture will accept a screw-in type LED bulb of equivalent wattage output.

## **SPECIFICATIONS**

DIMENSIONS (in.) 10h x 8w

Takes 1 - Type A21 (standard household style) bulb - 150W max. **LAMPING** 

WEIGHT (lbs.)

BACKPLATE SIZE (in.) **5 SQUARE** 

**UL LISTING Damp+Dry Locations** 