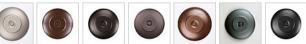

## **Smoky Mountain Close-to-Ceiling Small - Westhill**

Ceiling Light Country Style

Product No.: M47573

Price: \$316.00

**Shade Choices:** 

Pictured in Finish #27-Rustic Brown with Almond Mica Shade.

Note: This fixture will accept a screw-in type LED bulb of equivalent wattage output.