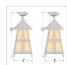

## **SPECIFICATIONS**

DIMENSIONS (in.) 10h x 8w

Takes 1 - Type A21 (standard household style) bulb - 150W max. **LAMPING** 

WEIGHT (lbs.)

BACKPLATE SIZE (in.) **5 SQUARE** 

**UL LISTING Damp+Dry Locations** 

ADD'L RATINGS None

**INSTALLATION INSTRUCTIONS** 

**OPEN INSTALLATION INSTRUCTION** 

Click for More information on these terms.

Product URL: https://www.avalanche-ranch.com/lighting/shop/Ceiling-Light-Country-Style-Smoky-Mountain-Close-to-Ceiling-Small-Westhill-p72878.htm