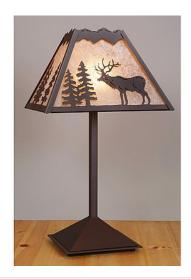

## **Rocky Mountain Table Lamp - Valley Elk**

Table Lamp Lodge Style

Product No.: M62523

Price: \$442.00

**Shade Choices:** 

**Finish Choices:** 

## **DESCRIPTION**

The Rocky Mtn Table Lamp - Valley Elk features a 15in. wide by 10in. tall lampshade frame with our exclusive elk metal artwork on the front two panels, and spruce trees on the sides. The lamp is made of heavy gauge steel, and has a diffuser choice between Almond or Amber mica. The light features a simple stand with a square base, four molded vinyl feet on the bottom to protect the table surface, and a three-way switch built into the socket. This table lamp will bring rustic, decorative lighting to any log home, cabin or northwood lodge-themed room.

Pictured in Finish #27-Rustic Brown with Almond Mica Shade.

Note: This fixture will accept a screw-in type LED bulb of equivalent wattage output.