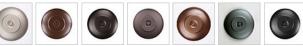

### Finish Choices:

Wister Latriterial Scorrcenkr Pine Cone Outdoor Wall Light Pine Cone Metal Art

Pictured in Finish #27-Rustic Brown with Frosted Cylinder Glass.

Note: This fixture will accept a screw-in type LED bulb of equivalent wattage output.