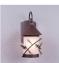

# Vista Lantern Sconce - Pine Cone

### **DESCRIPTION**

The Vista Sconce Small - Pine Cone features an 8 inch tall by 6 inch diameter frosted cylinder glass surrounded by our exclusive handmade steel pine cones and pine needles, all attached to multiple steel metal bars textured to look like a pine branch. This exterior sconce is perfect for anyone looking to bring a touch of rustic forest-inspired lighting to the outside entrances of their log home, cabin or northwood lodge-themed room. Mounts to a minimum 5 inch square board or wall area. UL approved for Wet Locations.

Pictured in Finish #27-Rustic Brown with Frosted Cylinder Glass.

Note: This fixture will accept a screw-in type LED bulb of equivalent wattage output.

### **SPECIFICATIONS**

DIMENSIONS (in.) 17h x 8w x 12e x 5tm

**LAMPING** Takes 1 - Type A19 (standard household style) bulb - 100W max.

WEIGHT (lbs.)

4.5 SQUARE BACKPLATE SIZE (in.)

Wet+Damp+Dry Locations **UL LISTING** ADD'L RATINGS **Energy Star Compliant** 