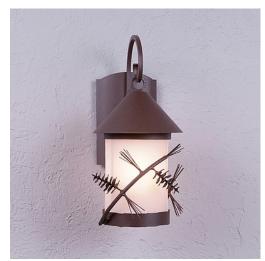

# Vista Lantern Sconce - Pine Cone

## Outdoor Wall Light Rustic Style

Product No.: A51420

Price: \$518.00

### **DESCRIPTION**

The Vista Sconce Small - Pine Cone features an 8 inch tall by 6 inch diameter frosted cylinder glass surrounded by our exclusive handmade steel pine cones and pine needles, all attached to multiple steel metal bars textured to look like a pine branch. This exterior sconce is perfect for anyone looking to bring a touch of rustic forest-inspired lighting to the outside entrances of their log home, cabin or northwood lodge-themed room. Mounts to a minimum 5 inch square board or wall area. UL approved for Wet Locations.

Pictured in Finish #27-Rustic Brown with Frosted Cylinder Glass.

Note: This fixture will accept a screw-in type LED bulb of equivalent wattage output.