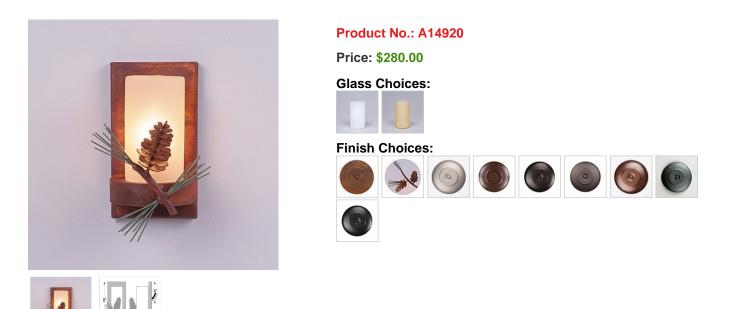

## Wisley Single Sconce - Pine Cone

Wall Light Rustic Style

## DESCRIPTION

The Wisley Single Sconce Pine Cone features hand-made steel pine cones with pine needles on a lifelike metal branch. This metal art is placed in front of a 5 inch high by 3 inch diameter cylinder glass, which is available in either frost clear or tea stain. This sconce is ideal for anyone looking to incorporate stylish rustic contemporary lighting in their log home, cabin or northwood lodge-themed room and the pine cones are pretty cool, too!. ADA compliant.

Pictured in Finish #04-Pine Tree Green-Rust Patina base with Tea Stain Cylinder Glass.

Note: This fixture will accept a screw-in type LED bulb of equivalent wattage output.