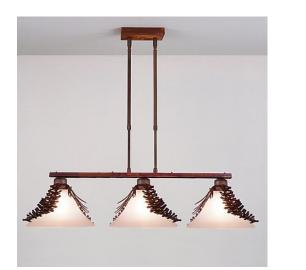

## Cedarwood Kitchen Island Light Triple - Spruce Cone

Kitchen Island Light Mountain Cabin Style

## DESCRIPTION

The Cedarwood Trible Island/Bar Light - Spruce Cone fixture features three bulbs, adjustable height stems and a choice of two different styles of cone glass. Surrounding each piece of glass is our exclusive three dimensional Spruce cone artwork. Included with the fixture is 10 feet of wire and two telescoping stems that have a 12 inch adjustment range from 15 to 27 inches. For longer adjustments up to 138 inches, order one or more of the extension kits. A matching 5 by 6 inch ceiling canopy is also included. To add extensions to stem length, use accessory kits for double stem fixtures PK460. For vaulted ceilings, use accessory Kit CK422

Pictured in Finish #03-Cedar Green-Rust Patina base with Two-Toned Amber Cream Bell Glass.

Note: This fixture will accept a screw-in type LED bulb of equivalent wattage output.