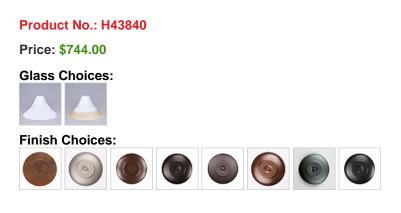

## DESCRIPTION

The Cedarwood Trible Island/Bar Light - Spruce Cone fixture features three bulbs, adjustable height stems and a choice of two different styles of cone glass. Surrounding each piece of glass is our exclusive three dimensional Spruce cone artwork. Included with the fixture is 10 feet of wire and two telescoping stems that have a 12 inch adjustment range from 15 to 27 inches. For longer adjustments up to 138 inches, order one or more of the extension kits. A matching 5 by 6 inch ceiling canopy is also included. To add extensions to stem length, use accessory kits for double stem fixtures PK460. For vaulted ceilings, use accessory Kit CK422

Pictured in Finish #03-Cedar Green-Rust Patina base with Two-Toned Amber Cream Bell Glass.

Note: This fixture will accept a screw-in type LED bulb of equivalent wattage output.