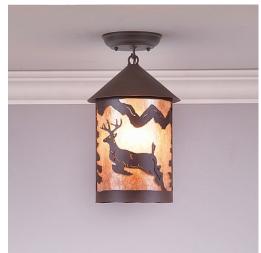

## Cascade Close-to-Ceiling Medium - Valley Deer

Ceiling Light Ski Cabin Style

Product No.: M48521

Price: \$322.00

**Shade Choices:** 

## DESCRIPTION

The Cascade Close-to-Ceiling Light Medium - Valley Deer features a 6 inch round cylinder with a cone top and a shade diffuser choice of color between Almond or Amber mica. It has a deer metal art image on the front and back and spruce trees on either side of the cylinder. Attaches to ceiling with a round ceiling canopy. Suitable for interior and damp locations only. This light is ideal for bringing rustic lighting to any log home, cabin or northwood lodge-themed room.

Pictured in Finish #27-Rustic Brown with Almond Mica Shade.

Note: This fixture will accept a screw-in type LED bulb of equivalent wattage output.