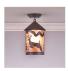

## Cascade Close-to-Ceiling Medium - Valley Deer

Ceiling Light Ski Cabin Style

Product No.: M48521

Price: \$322.00

**Shade Choices:** 

## DESCRIPTION

The Cascade Close-to-Ceiling Light Medium - Valley Deer features a 6 inch round cylinder with a cone top and a shade diffuser choice of color between Almond or Amber mica. It has a deer metal art image on the front and back and spruce trees on either side of the cylinder. Attaches to ceiling with a round ceiling canopy. Suitable for interior and damp locations only. This light is ideal for bringing rustic lighting to any log home, cabin or northwood lodge-themed room.

Pictured in Finish #27-Rustic Brown with Almond Mica Shade.

Note: This fixture will accept a screw-in type LED bulb of equivalent wattage output.