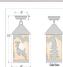

## Cascade Close-to-Ceiling Medium - Valley Deer

Ceiling Light Ski Cabin Style

Product No.: M48521

Price: \$322.00

**Shade Choices:** 

## DESCRIPTION

The Cascade Close-to-Ceiling Light Medium - Valley Deer features a 6 inch round cylinder with a cone top and a shade diffuser choice of color between Almond or Amber mica. It has a deer metal art image on the front and back and spruce trees on either side of the cylinder. Attaches to ceiling with a round ceiling canopy. Suitable for interior and damp locations only. This light is ideal for bringing rustic lighting to any log home, cabin or northwood lodge-themed room.

Pictured in Finish #27-Rustic Brown with Almond Mica Shade.

Note: This fixture will accept a screw-in type LED bulb of equivalent wattage output.