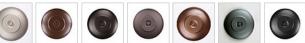

## Cascade Close-to-Ceiling Medium - Valley Elk

Ceiling Light Lake Cabin Style

Product No.: M48523

Price: \$322.00

**Shade Choices:** 

## DESCRIPTION

The Cascade Close-to-Ceiling Light Medium - Valley Elk features a 6 inch round cylinder with a cone top and a shade diffuser choice of color between Almond or Amber mica. It has a elk metal art image on the front and back and spruce trees on either side of the cylinder. Attaches to ceiling with a round ceiling canopy. Suitable for interior and damp locations only. This light is ideal for bringing rustic lighting to any log home, cabin or northwood lodge-themed room.

Pictured in Finish #27-Rustic Brown with Almond Mica Shade.

Note: This fixture will accept a screw-in type LED bulb of equivalent wattage output.