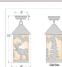

## **SPECIFICATIONS**

14h x 8w DIMENSIONS (in.)

Takes 1 - Type A21 (standard household style) bulb - 150W max. **LAMPING** 

WEIGHT (lbs.)

BACKPLATE SIZE (in.) 5 ROUND

**UL LISTING Damp+Dry Locations** 

ADD'L RATINGS None