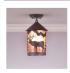

## Cascade Close-to-Ceiling Medium - Valley Elk

Ceiling Light Lake Cabin Style

Product No.: M48523

Price: \$322.00

**Shade Choices:** 

## DESCRIPTION

The Cascade Close-to-Ceiling Light Medium - Valley Elk features a 6 inch round cylinder with a cone top and a shade diffuser choice of color between Almond or Amber mica. It has a elk metal art image on the front and back and spruce trees on either side of the cylinder. Attaches to ceiling with a round ceiling canopy. Suitable for interior and damp locations only. This light is ideal for bringing rustic lighting to any log home, cabin or northwood lodge-themed room.

Pictured in Finish #27-Rustic Brown with Almond Mica Shade.

Note: This fixture will accept a screw-in type LED bulb of equivalent wattage output.