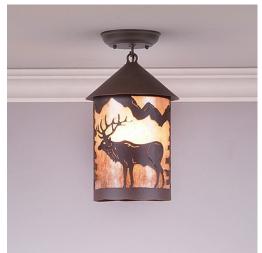

## Cascade Close-to-Ceiling Medium - Valley Elk

Ceiling Light Lake Cabin Style

Product No.: M48523

Price: \$322.00

**Shade Choices:** 

## DESCRIPTION

The Cascade Close-to-Ceiling Light Medium - Valley Elk features a 6 inch round cylinder with a cone top and a shade diffuser choice of color between Almond or Amber mica. It has a elk metal art image on the front and back and spruce trees on either side of the cylinder. Attaches to ceiling with a round ceiling canopy. Suitable for interior and damp locations only. This light is ideal for bringing rustic lighting to any log home, cabin or northwood lodge-themed room.

Pictured in Finish #27-Rustic Brown with Almond Mica Shade.

Note: This fixture will accept a screw-in type LED bulb of equivalent wattage output.