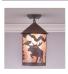

## Cascade Close-to-Ceiling Large - Alaska Moose

Ceiling Light Country Style

Product No.: M48622

Price: \$404.00

**Shade Choices:** 

## DESCRIPTION

The Cascade Close-to-Ceiling Light Large - Alaska Moose features a 8 inch round cylinder with a cone top and a shade diffuser choice of color between Almond or Amber mica. It has a moose metal art image on the front and back and spruce trees on either side of the cylinder. Attaches to ceiling with a round ceiling canopy. Suitable for interior and damp locations only. This light is ideal for bringing rustic lighting to any log home, cabin or northwood lodge-themed room.

Pictured in Finish #27-Rustic Brown with Almond Mica Shade.

Note: This fixture will accept a screw-in type LED bulb of equivalent wattage output.