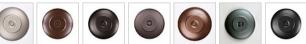

## Cascade Close-to-Ceiling Large - Alaska Moose

Ceiling Light Country Style

Product No.: M48622

Price: \$404.00

**Shade Choices:** 

## DESCRIPTION

The Cascade Close-to-Ceiling Light Large - Alaska Moose features a 8 inch round cylinder with a cone top and a shade diffuser choice of color between Almond or Amber mica. It has a moose metal art image on the front and back and spruce trees on either side of the cylinder. Attaches to ceiling with a round ceiling canopy. Suitable for interior and damp locations only. This light is ideal for bringing rustic lighting to any log home, cabin or northwood lodge-themed room.

Pictured in Finish #27-Rustic Brown with Almond Mica Shade.

Note: This fixture will accept a screw-in type LED bulb of equivalent wattage output.