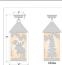

## **SPECIFICATIONS**

DIMENSIONS (in.) 17h x 10w

Takes 1 - Type A21 (standard household style) bulb - 150W max. **LAMPING** 

WEIGHT (lbs.) 10 BACKPLATE SIZE (in.) 5 ROUND

**UL LISTING Damp+Dry Locations** 

ADD'L RATINGS None

INSTALLATION INSTRUCTIONS

**OPEN INSTALLATION INSTRUCTION** 

Click for More information on these terms.

Product URL: https://www.avalanche-ranch.com/lighting/shop/Ceiling-Light-Country-Style-Cascade-Close-to-Ceiling-Large-Alaska-Moose-p109392.htm