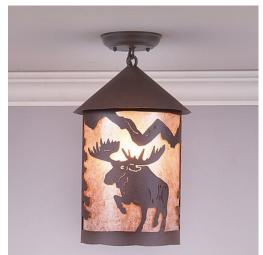

## Cascade Close-to-Ceiling Large - Alaska Moose

Ceiling Light Country Style

Product No.: M48622

Price: \$404.00

**Shade Choices:** 

## DESCRIPTION

The Cascade Close-to-Ceiling Light Large - Alaska Moose features a 8 inch round cylinder with a cone top and a shade diffuser choice of color between Almond or Amber mica. It has a moose metal art image on the front and back and spruce trees on either side of the cylinder. Attaches to ceiling with a round ceiling canopy. Suitable for interior and damp locations only. This light is ideal for bringing rustic lighting to any log home, cabin or northwood lodge-themed room.

Pictured in Finish #27-Rustic Brown with Almond Mica Shade.

Note: This fixture will accept a screw-in type LED bulb of equivalent wattage output.