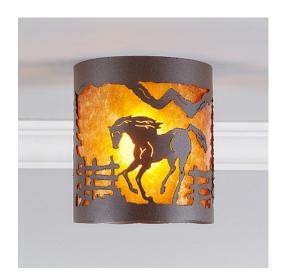

## **Kincaid Ceiling Light - Mountain Horse**

Ceiling Light Equestrian Style

Product No.: M49135

Price: \$298.00

**Shade Choices:** 

**Finish Choices:** 

## **DESCRIPTION**

The Kincaid Drum Ceiling Light Small - Mtn Horse features a 7 inch round cylinder with a shade diffuser choice of color between Almond or Amber mica. It has a horse and fence metal art image on the front and back and spruce trees on either side of the cylinder. Attaches to ceiling with a round ceiling canopy. Suitable for interior and damp locations only. This rustic ceiling light is ideal for bringing rustic westeern lighting to any log home, cabin or northwood lodge-themed room.

Pictured in Finish #27-Rustic Brown with Amber Mica Shade.

Note: This fixture will accept a screw-in type LED bulb of equivalent wattage output.