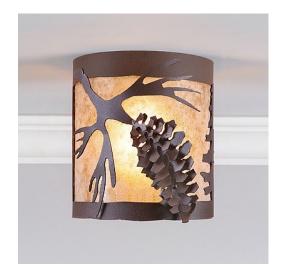

## Kincaid Ceiling Light - Spruce Cone

Ceiling Light Farmhouse Style

Product No.: M49140

Price: \$298.00

**Shade Choices:** 

## **DESCRIPTION**

The Kincaid Drum Ceiling Light Small - Spruce Cone features a 7 inch round cylinder with a shade diffuser choice of color between Almond or Amber mica. It has a three dimensional spruce cone metal art image on the front and back and spruce trees on either side of the cylinder. Attaches to ceiling with a round ceiling canopy. Suitable for interior and damp locations only. This rustic ceiling light is ideal for bringing rustic westeern lighting to any log home, cabin or northwood lodge-themed room.

Pictured in Finish #27-Rustic Brown with Almond Mica Shade.

Note: This fixture will accept a screw-in type LED bulb of equivalent wattage output.