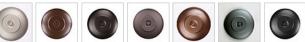

## Kincaid Ceiling Light - Spruce Cone

Ceiling Light Farmhouse Style

Product No.: M49140

Price: \$298.00

**Shade Choices:** 

## **DESCRIPTION**

The Kincaid Drum Ceiling Light Small - Spruce Cone features a 7 inch round cylinder with a shade diffuser choice of color between Almond or Amber mica. It has a three dimensional spruce cone metal art image on the front and back and spruce trees on either side of the cylinder. Attaches to ceiling with a round ceiling canopy. Suitable for interior and damp locations only. This rustic ceiling light is ideal for bringing rustic westeern lighting to any log home, cabin or northwood lodge-themed room.

Pictured in Finish #27-Rustic Brown with Almond Mica Shade.

Note: This fixture will accept a screw-in type LED bulb of equivalent wattage output.