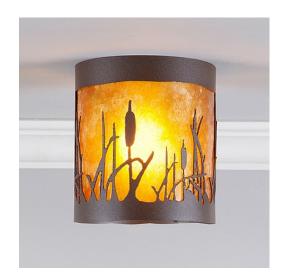

## **Kincaid Ceiling Light - Cattails**

Ceiling Light Log Cabin Style

Product No.: M49165

Price: \$278.00

**Shade Choices:** 

**Finish Choices:** 

## **DESCRIPTION**

The Kincaid Drum Ceiling Light Small - Cattails features a 7 inch round cylinder with a shade diffuser choice of colorbetween Almond or Amber mica. It has cattails metal art on the front and back and solid bands on either side of the cylinder. Attaches to ceiling with a round ceiling canopy. Suitable for interior and damp locations only. This rustic ceiling light is ideal for bringing rustic lighting to any log home, cabin or northwood lodge-themed room.

Pictured in Finish #27-Rustic Brown with Amber Mica Shade.

Note: This fixture will accept a screw-in type LED bulb of equivalent wattage output.