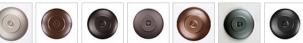

## **Kincaid Ceiling Light - Cattails**

Ceiling Light Log Cabin Style

Product No.: M49165

Price: \$278.00

**Shade Choices:** 

**Finish Choices:** 

## **DESCRIPTION**

The Kincaid Drum Ceiling Light Small - Cattails features a 7 inch round cylinder with a shade diffuser choice of colorbetween Almond or Amber mica. It has cattails metal art on the front and back and solid bands on either side of the cylinder. Attaches to ceiling with a round ceiling canopy. Suitable for interior and damp locations only. This rustic ceiling light is ideal for bringing rustic lighting to any log home, cabin or northwood lodge-themed room.

Pictured in Finish #27-Rustic Brown with Amber Mica Shade.

Note: This fixture will accept a screw-in type LED bulb of equivalent wattage output.