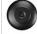

## **Kincaid Ceiling Light - Cattails**

Ceiling Light Log Cabin Style

Product No.: M49165

Price: \$278.00

**Shade Choices:** 

**Finish Choices:** 

## **DESCRIPTION**

The Kincaid Drum Ceiling Light Small - Cattails features a 7 inch round cylinder with a shade diffuser choice of colorbetween Almond or Amber mica. It has cattails metal art on the front and back and solid bands on either side of the cylinder. Attaches to ceiling with a round ceiling canopy. Suitable for interior and damp locations only. This rustic ceiling light is ideal for bringing rustic lighting to any log home, cabin or northwood lodge-themed room.

Pictured in Finish #27-Rustic Brown with Amber Mica Shade.

Note: This fixture will accept a screw-in type LED bulb of equivalent wattage output.