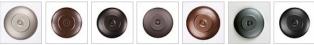

## Cascade Lantern Sconce Mica Large - Spruce Cone

Outdoor Wall Light Farmhouse Style

Product No.: M51640

Price: \$470.00

**Shade Choices:** 

Pictured in Finish #27-Rustic Brown with Almond Mica Shade.

Note: This fixture will accept a screw-in type LED bulb of equivalent wattage output.