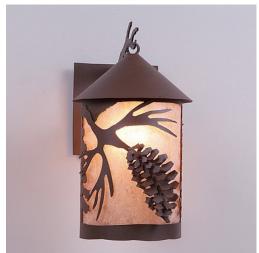

## Cascade Lantern Sconce Mica Large - Spruce Cone

Outdoor Wall Light Farmhouse Style

Product No.: M51640

Price: \$470.00

**Shade Choices:** 

## DESCRIPTION

The Cascade Lantern Sconce Large - Spruce Cone features a steel branch holding up a 8 inch round cylinder with a cone top and a shade diffuser choice of color between Almond or Amber mica. Our exclusive three dimensional spruce cone metal art is on the front and spruce trees are on either side of the cylinder. Attaches to wall with a 4.5 inch square pan. Hardwire only. Suitable for interior and exterior locations. This rustic wall light is ideal for bringing rustic lighting to any log home, cabin or northwood-themed room.

Pictured in Finish #27-Rustic Brown with Almond Mica Shade.

Note: This fixture will accept a screw-in type LED bulb of equivalent wattage output.