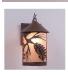

## Cascade Lantern Sconce Mica Large - Spruce Cone

Outdoor Wall Light Farmhouse Style

Product No.: M51640

Price: \$470.00

**Shade Choices:** 

## DESCRIPTION

The Cascade Lantern Sconce Large - Spruce Cone features a steel branch holding up a 8 inch round cylinder with a cone top and a shade diffuser choice of color between Almond or Amber mica. Our exclusive three dimensional spruce cone metal art is on the front and spruce trees are on either side of the cylinder. Attaches to wall with a 4.5 inch square pan. Hardwire only. Suitable for interior and exterior locations. This rustic wall light is ideal for bringing rustic lighting to any log home, cabin or northwood-themed room.

Pictured in Finish #27-Rustic Brown with Almond Mica Shade.

Note: This fixture will accept a screw-in type LED bulb of equivalent wattage output.