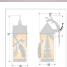

## **SPECIFICATIONS**

17h x 10w x 12e x 7tm DIMENSIONS (in.)

**LAMPING** Takes 1 - Type A21 (standard household style) bulb - 150W max.

WEIGHT (lbs.) 10

4.5 SQUARE BACKPLATE SIZE (in.)

**UL LISTING** Wet+Damp+Dry Locations ADD'L RATINGS **Energy Star Compliant** 