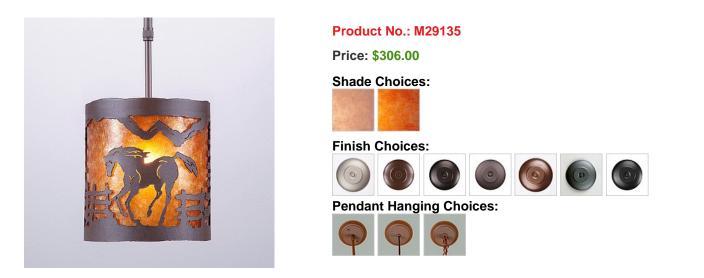

## Kincaid Pendant Small - Mountain Horse

Pendant Light Equestrian Style

## DESCRIPTION

The Kincaid Pendant Small - Mtn Horse features our exclusive horse art on the front and back, with spruce trees on either side of the round cylinder. Diffuser choice between Almond or Amber mica, with an open top and bottom. Includes a round ceiling canopy that can be mounted on either a flat or vaulted ceiling. Choice of three ways to hang our pendants: 14 ft black cord, 15 to 27 inch adjustable stem or 3 feet of chain. Hanging choice must be specified at time order. This rustic western pendant is ideal for anyone looking for a small hanging light to add rustic character to their log home, cabin or northwoods lodge-themed room. Includes a round ceiling canopy that can be mounted on either a flat or vaulted ceiling.

Pictured in Finish #27-Rustic Brown with Amber Mica Shade and Adjustable Stem.

Note: This fixture will accept a screw-in type LED bulb of equivalent wattage output.