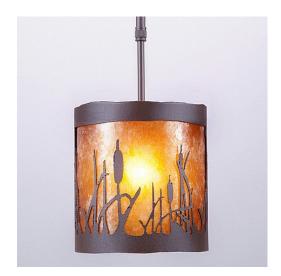

## Kincaid Pendant Small - Cattails

Pendant Light Farmhouse Style

Product No.: M29165

Price: \$300.00

**Shade Choices:** 

**Finish Choices:** 

**Pendant Hanging Choices:** 

## **DESCRIPTION**

The Kincaid Pendant Small - Cattails features our exclusive cattails art on the front and back, with cattails on either side of the round cylinder. Diffuser choice between Almond or Amber mica, with an open top and bottom. Includes a round ceiling canopy that can be mounted on either a flat or vaulted ceiling. Choice of three ways to hang our pendants: 14 ft black cord, 15 to 27 inch adjustable stem or 3 feet of chain. Hanging choice must be specified at time order. This rustic pendant is ideal for anyone looking for a small hanging light to add rustic character to their log home, cabin or northwoods lodge-themed room. Includes a round ceiling canopy that can be mounted on either a flat or vaulted ceiling.

Pictured in Finish #27-Rustic Brown with Amber Mica Shade and Adjustable Stem.

Note: This fixture will accept a screw-in type LED bulb of equivalent wattage output.