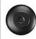

## Kincaid Pendant Small - Cattails

Pendant Light Farmhouse Style

Product No.: M29165

Price: \$300.00

**Shade Choices:** 

**Finish Choices:** 

**Pendant Hanging Choices:** 

## **DESCRIPTION**

The Kincaid Pendant Small - Cattails features our exclusive cattails art on the front and back, with cattails on either side of the round cylinder. Diffuser choice between Almond or Amber mica, with an open top and bottom. Includes a round ceiling canopy that can be mounted on either a flat or vaulted ceiling. Choice of three ways to hang our pendants: 14 ft black cord, 15 to 27 inch adjustable stem or 3 feet of chain. Hanging choice must be specified at time order. This rustic pendant is ideal for anyone looking for a small hanging light to add rustic character to their log home, cabin or northwoods lodge-themed room. Includes a round ceiling canopy that can be mounted on either a flat or vaulted ceiling.

Pictured in Finish #27-Rustic Brown with Amber Mica Shade and Adjustable Stem.

Note: This fixture will accept a screw-in type LED bulb of equivalent wattage output.