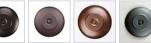

## Kincaid Pendant Small - Cattails

Pendant Light Farmhouse Style

Product No.: M29165

Price: \$300.00

**Shade Choices:** 

**Finish Choices:** 

**Pendant Hanging Choices:** 

## **DESCRIPTION**

The Kincaid Pendant Small - Cattails features our exclusive cattails art on the front and back, with cattails on either side of the round cylinder. Diffuser choice between Almond or Amber mica, with an open top and bottom. Includes a round ceiling canopy that can be mounted on either a flat or vaulted ceiling. Choice of three ways to hang our pendants: 14 ft black cord, 15 to 27 inch adjustable stem or 3 feet of chain. Hanging choice must be specified at time order. This rustic pendant is ideal for anyone looking for a small hanging light to add rustic character to their log home, cabin or northwoods lodge-themed room. Includes a round ceiling canopy that can be mounted on either a flat or vaulted ceiling.

Pictured in Finish #27-Rustic Brown with Amber Mica Shade and Adjustable Stem.

Note: This fixture will accept a screw-in type LED bulb of equivalent wattage output.