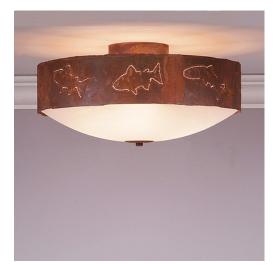

## Ridgemont Close-to-Ceiling Large - Fish Cutout

Ceiling Light Rustic Style

Product No.: A47762

Price: \$342.00

**Bowl Bottom Material Choice:** 

## DESCRIPTION

Our Ridgemont Close-to-Ceiling Large - Fish Cutout measures 17 inches in diameter and 8 inches high and features our exclusive salmon and trout art cutouts around the circumference of a steel band. Behind each cutout is a diffuser panel. The frosted glass bottom bowl detaches for bulb changing. For an unique addition to your rustic ceiling light, order one of the decorative Bottom Kits: a three-tree, 3D Spruce Cone or a 3D Pine Cone, any which can be ordered in the same or different color as the fixture. This item is ideal for anyone looking for a non-hanging light to add rustic, forest-inspired character to their log home, cabin or northwood lodge-themed room.

Pictured in Finish #02-Rust Patina.

Note: This fixture will accept a screw-in type LED bulb of equivalent wattage output.