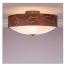

## Ridgemont Close-to-Ceiling Large - Fish Cutout

Ceiling Light Rustic Style

Product No.: A47762

Price: \$342.00

**Bowl Bottom Material Choice:** 

## DESCRIPTION

Our Ridgemont Close-to-Ceiling Large - Fish Cutout measures 17 inches in diameter and 8 inches high and features our exclusive salmon and trout art cutouts around the circumference of a steel band. Behind each cutout is a diffuser panel. The frosted glass bottom bowl detaches for bulb changing. For an unique addition to your rustic ceiling light, order one of the decorative Bottom Kits: a three-tree, 3D Spruce Cone or a 3D Pine Cone, any which can be ordered in the same or different color as the fixture. This item is ideal for anyone looking for a non-hanging light to add rustic, forest-inspired character to their log home, cabin or northwood lodge-themed room.

Pictured in Finish #02-Rust Patina.

Note: This fixture will accept a screw-in type LED bulb of equivalent wattage output.