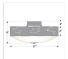

## **SPECIFICATIONS**

DIMENSIONS (in.) 9h x 17w

**LAMPING** Takes 3 - Type B11 (torpedo style) bulbs - 60W max. per bulb

WEIGHT (lbs.)

BACKPLATE SIZE (in.) 5 ROUND

**UL LISTING** Damp+Dry Locations

ADD'L RATINGS None