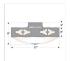

### **SPECIFICATIONS**

DIMENSIONS (in.) 9h x 17w

**LAMPING** Takes 3 - Type B11 (torpedo style) bulbs - 60W max. per bulb

WEIGHT (lbs.)

BACKPLATE SIZE (in.) 5 ROUND

**UL LISTING** Damp+Dry Locations

ADD'L RATINGS None