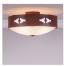

# Ridgemont Close-to-Ceiling Large - Pueblo

Ceiling Light Country Style

Product No.: A47784

Price: \$342.00

## DESCRIPTION

Our Ridgemont Close-to-Ceiling Large - Pueblo measures 17 inches in diameter and 8 inches high and features our exclusive southwest pueblo art cutouts around the circumference of a steel band. Behind each cutout is a diffuser panel. The frosted glass bottom bowl detaches for bulb changing. For an unique addition to your rustic ceiling light, order one of the decorative Bottom Kits: a three-tree, 3D Spruce Cone or a 3D Pine Cone, any which can be ordered in the same or different color as the fixture. This item is ideal for anyone looking for a non-hanging light to add rustic, Southwestern character to their log home, cabin or northwood lodge-themed room.

Pictured in Finish #02-Rust Patina.

Note: This fixture will accept a screw-in type LED bulb of equivalent wattage output.

### **SPECIFICATIONS**

DIMENSIONS (in.) 9h x 17w

**LAMPING** Takes 3 - Type B11 (torpedo style) bulbs - 60W max. per bulb

WEIGHT (lbs.)

BACKPLATE SIZE (in.) 5 ROUND

**UL LISTING** Damp+Dry Locations

ADD'L RATINGS None