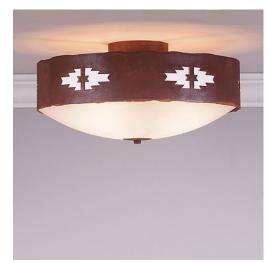

# Ridgemont Close-to-Ceiling Large - Pueblo

Ceiling Light Country Style

Product No.: A47784

Price: \$342.00

## DESCRIPTION

Our Ridgemont Close-to-Ceiling Large - Pueblo measures 17 inches in diameter and 8 inches high and features our exclusive southwest pueblo art cutouts around the circumference of a steel band. Behind each cutout is a diffuser panel. The frosted glass bottom bowl detaches for bulb changing. For an unique addition to your rustic ceiling light, order one of the decorative Bottom Kits: a three-tree, 3D Spruce Cone or a 3D Pine Cone, any which can be ordered in the same or different color as the fixture. This item is ideal for anyone looking for a non-hanging light to add rustic, Southwestern character to their log home, cabin or northwood lodge-themed room.

Pictured in Finish #02-Rust Patina.

Note: This fixture will accept a screw-in type LED bulb of equivalent wattage output.