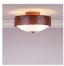

# Ridgemont Close-to-Ceiling Medium - Bison

Ceiling Light Lodge Style

Product No.: A47839

Price: \$290.00

### DESCRIPTION

Our Ridgemont Close-to-Ceiling Medium - Bison measures 13 inches in diameter and 7 inches high and features our exclusive southwest bison art cutouts around the circumference of a steel band. Behind each cutout is a diffuser panel. The frosted glass bottom bowl detaches for bulb changing. For an unique addition to your rustic ceiling light, order one of the decorative Bottom Kits: a three-tree, 3D Spruce Cone or a 3D Pine Cone, any which can be ordered in the same or different color as the fixture. This item is ideal for anyone looking for a non-hanging light to add rustic, Southwestern character to their log home, cabin or northwood lodge-themed room.

Pictured in Finish #02-Rust Patina.

Note: This fixture will accept a screw-in type LED bulb of equivalent wattage output.