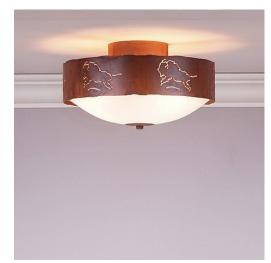

# Ridgemont Close-to-Ceiling Medium - Bison

Ceiling Light Lodge Style

Product No.: A47839

Price: \$290.00

### DESCRIPTION

Our Ridgemont Close-to-Ceiling Medium - Bison measures 13 inches in diameter and 7 inches high and features our exclusive southwest bison art cutouts around the circumference of a steel band. Behind each cutout is a diffuser panel. The frosted glass bottom bowl detaches for bulb changing. For an unique addition to your rustic ceiling light, order one of the decorative Bottom Kits: a three-tree, 3D Spruce Cone or a 3D Pine Cone, any which can be ordered in the same or different color as the fixture. This item is ideal for anyone looking for a non-hanging light to add rustic, Southwestern character to their log home, cabin or northwood lodge-themed room.

Pictured in Finish #02-Rust Patina.

Note: This fixture will accept a screw-in type LED bulb of equivalent wattage output.