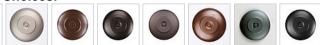

#### **Finish Choices:**

Pictured in Finish #02-Rust Patina.

Note: This fixture will accept a screw-in type LED bulb of equivalent wattage output.