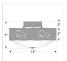

## **SPECIFICATIONS**

DIMENSIONS (in.) 7h x 13w

**LAMPING** Takes 3 - Type B11 (torpedo style) bulbs - 60W max. per bulb

WEIGHT (lbs.)

BACKPLATE SIZE (in.) 5 ROUND

**UL LISTING** Damp+Dry Locations

ADD'L RATINGS None