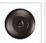

# Ridgemont Close-to-Ceiling Medium - Bison

Ceiling Light Lodge Style

Product No.: A47839

Price: \$290.00

### DESCRIPTION

Our Ridgemont Close-to-Ceiling Medium - Bison measures 13 inches in diameter and 7 inches high and features our exclusive southwest bison art cutouts around the circumference of a steel band. Behind each cutout is a diffuser panel. The frosted glass bottom bowl detaches for bulb changing. For an unique addition to your rustic ceiling light, order one of the decorative Bottom Kits: a three-tree, 3D Spruce Cone or a 3D Pine Cone, any which can be ordered in the same or different color as the fixture. This item is ideal for anyone looking for a non-hanging light to add rustic, Southwestern character to their log home, cabin or northwood lodge-themed room.

Pictured in Finish #02-Rust Patina.

Note: This fixture will accept a screw-in type LED bulb of equivalent wattage output.