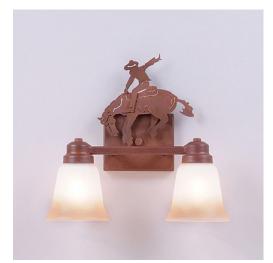

## Parkshire Double Bath Vanity Light - Bucking Bronco

Bath 2 Light Farmhouse Style

Product No.: H37255

Price: \$364.00

## DESCRIPTION

The Parkshire Double Bath Light - Bucking Bronco is a two-light vanity fixture which feature a three-dimensional image of a cowboy riding a bucking brunco. There are seven different glass globes that fit this bath vanity, so you can pick a style that suits your decorating needs. This light will provide abundant light to any bathroom, whether in a log cabin, or in a horse tack room where a eye-catching decor style is desired. Hardwire is standard.

Pictured in Finish #02-Rust Patina with Two-Toned Amber Cream Bell Glass.

Note: This fixture will accept a screw-in type LED bulb of equivalent wattage output.