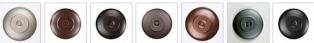

## **Glass Choices:**

## DESCRIPTION

The Parkshire Double Bath Light - Bucking Bronco is a two-light vanity fixture which feature a three-dimensional image of a cowboy riding a bucking brunco. There are seven different glass globes that fit this bath vanity, so you can pick a style that suits your decorating needs. This light will provide abundant light to any bathroom, whether in a log cabin, or in a horse tack room where a eye-catching decor style is desired. Hardwire is standard.