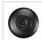

## Parkshire Double Bath Vanity Light - Bucking Bronco

Bath 2 Light Farmhouse Style

Product No.: H37255

Price: \$364.00

## DESCRIPTION

The Parkshire Double Bath Light - Bucking Bronco is a two-light vanity fixture which feature a three-dimensional image of a cowboy riding a bucking brunco. There are seven different glass globes that fit this bath vanity, so you can pick a style that suits your decorating needs. This light will provide abundant light to any bathroom, whether in a log cabin, or in a horse tack room where a eye-catching decor style is desired. Hardwire is standard.