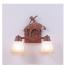

## Parkshire Double Bath Vanity Light - Bucking Bronco

Bath 2 Light Farmhouse Style

Product No.: H37255

Price: \$364.00

## DESCRIPTION

The Parkshire Double Bath Light - Bucking Bronco is a two-light vanity fixture which feature a three-dimensional image of a cowboy riding a bucking brunco. There are seven different glass globes that fit this bath vanity, so you can pick a style that suits your decorating needs. This light will provide abundant light to any bathroom, whether in a log cabin, or in a horse tack room where a eye-catching decor style is desired. Hardwire is standard.

Pictured in Finish #02-Rust Patina with Two-Toned Amber Cream Bell Glass.

Note: This fixture will accept a screw-in type LED bulb of equivalent wattage output.