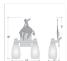

## **SPECIFICATIONS**

13h x 13w x 5e x 7tm DIMENSIONS (in.)

Takes 2 - Type A19 (standard household style) bulbs - 100W max. per bulb **LAMPING** 

WEIGHT (lbs.) 7 BACKPLATE SIZE (in.) 5 x 6

**UL LISTING** Damp+Dry Locations

ADD'L RATINGS None

INSTALLATION INSTRUCTIONS

**OPEN INSTALLATION INSTRU** 

Click for More information on these terms.

Product URL: https://www.avalanche-ranch.com/lighting/shop/Bath-2-Light-Farmhouse-Style-Parkshire-Double-Bath-Vanity-Light-Bucking-Bronco-p117196.htm