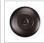

## Parkshire Double Bath Vanity Light - Bucking Bronco

Bath 2 Light Farmhouse Style

Product No.: H37255

Price: \$364.00

## DESCRIPTION

The Parkshire Double Bath Light - Bucking Bronco is a two-light vanity fixture which feature a three-dimensional image of a cowboy riding a bucking brunco. There are seven different glass globes that fit this bath vanity, so you can pick a style that suits your decorating needs. This light will provide abundant light to any bathroom, whether in a log cabin, or in a horse tack room where a eye-catching decor style is desired. Hardwire is standard.

Pictured in Finish #02-Rust Patina with Two-Toned Amber Cream Bell Glass.

Note: This fixture will accept a screw-in type LED bulb of equivalent wattage output.