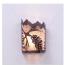

## Cascade Sconce Small - Spruce Cone

Wall Light Farmhouse Style

Product No.: M13240

Price: \$242.00

**Shade Choices:** 

## DESCRIPTION

The Cascade Sconce Small - Srpuce Cone features our exclusive metal art of an three dimensional spruce cone and spruce trees with a rounded mica under a steel frame. One lightbulb points upward. ADA compliant. Diffuser material is offered with a choice between Almond or Amber mica. Hardwire is standard. Interior and damp location only. This light will add rustic character to any log home, cabin or northwoods lodge-themed room.

Pictured in Finish #27-Rustic Brown with Almond Mica Shade.

Note: This fixture will accept a screw-in type LED bulb of equivalent wattage output.