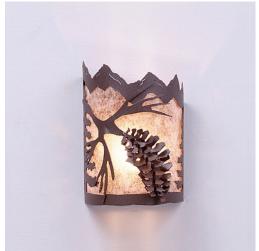

## Cascade Sconce Small - Spruce Cone

Wall Light Farmhouse Style

Product No.: M13240

Price: \$242.00

**Shade Choices:** 

## DESCRIPTION

The Cascade Sconce Small - Srpuce Cone features our exclusive metal art of an three dimensional spruce cone and spruce trees with a rounded mica under a steel frame. One lightbulb points upward. ADA compliant. Diffuser material is offered with a choice between Almond or Amber mica. Hardwire is standard. Interior and damp location only. This light will add rustic character to any log home, cabin or northwoods lodge-themed room.

Pictured in Finish #27-Rustic Brown with Almond Mica Shade.

Note: This fixture will accept a screw-in type LED bulb of equivalent wattage output.