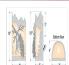

## **SPECIFICATIONS**

10h x 7w x 4e x 5tm DIMENSIONS (in.)

Takes 1 - Type B11 (torpedo style) bulb - 60W max. **LAMPING** 

WEIGHT (lbs.) 4 BACKPLATE SIZE (in.) 8 x 7

**UL LISTING** Damp+Dry Locations ADD'L RATINGS ADA Compliant