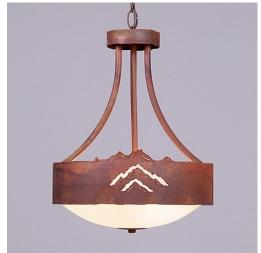

# Ridgemont Foyer Chandelier Medium - Mountain

Chandelier Cabin Style

Product No.: A44441

Price: \$358.00

### DESCRIPTION

The Ridgemont Foyer Chandelier Medium - Mountain Cutout is 13 inch in diameter and and features our exclusive mountain art cutouts around the circumference of the fixture. Behind each cutout is a diffuser panel. Offered with the curved arms and frost white glass bowl only. A matching ceiling canopy, 3 feet of chain and 10 extra feet of wire are also included. The sleek design of this light, along with the warm atmosphere created by its lighting, will add stylish rustic contemporary character to any home.

Pictured in Finish #02-Rust Patina.

Note: This fixture will accept a screw-in type LED bulb of equivalent wattage output.