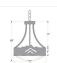

## **SPECIFICATIONS**

DIMENSIONS (in.) 16h x 13w

**LAMPING** Takes 3 - Type A19 (torpedo style) bulbs - 100W max. per bulb

WEIGHT (lbs.)

BACKPLATE SIZE (in.) 5 ROUND

**UL LISTING** Damp+Dry Locations

ADD'L RATINGS None