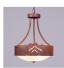

# Ridgemont Foyer Chandelier Medium - Mountain

Chandelier Cabin Style

Product No.: A44441

Price: \$358.00

### DESCRIPTION

The Ridgemont Foyer Chandelier Medium - Mountain Cutout is 13 inch in diameter and and features our exclusive mountain art cutouts around the circumference of the fixture. Behind each cutout is a diffuser panel. Offered with the curved arms and frost white glass bowl only. A matching ceiling canopy, 3 feet of chain and 10 extra feet of wire are also included. The sleek design of this light, along with the warm atmosphere created by its lighting, will add stylish rustic contemporary character to any home.

Pictured in Finish #02-Rust Patina.

Note: This fixture will accept a screw-in type LED bulb of equivalent wattage output.