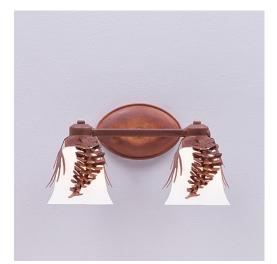

## Sienna Double Bath Vanity Light - Spruce Cone

Bath 2 Light Mountain Cabin Style

Product No.: A38640

Price: \$284.00

## DESCRIPTION

The Sienna Double Bath Vanity Light - Spruce Cone features 3D spruce cone images attached to a textured metal branch and a choice of glass between six different glass globes. This rustic bath light is great for anywhere to add warm lighting and rustic charcter to their log home, cabin or northwood lodge-themed room.

Pictured in Finish #04-Pine Tree Green-Rust Patina base with Opal White Bell Glass.

Note: This fixture will accept a screw-in type LED bulb of equivalent wattage output.