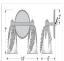

## **SPECIFICATIONS**

DIMENSIONS (in.) 7h x 14w x 6e x 2tm

**LAMPING** Takes 2 - Type A19 (standard household style) bulbs - 100W max. per bulb

WEIGHT (lbs.) 7 BACKPLATE SIZE (in.) 5 x 7

**UL LISTING Damp+Dry Locations** 