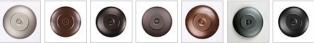

## **Glass Choices:**

## DESCRIPTION

The Sienna Double Bath Vanity Light - Spruce Cone features 3D spruce cone images attached to a textured metal branch and a choice of glass between six different glass globes. This rustic bath light is great for anywhere to add warm lighting and rustic charcter to their log home, cabin or northwood lodge-themed room.