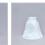

## Sienna Double Bath Vanity Light - Spruce Cone

Bath 2 Light Mountain Cabin Style

Product No.: A38640

Price: \$284.00

## DESCRIPTION

The Sienna Double Bath Vanity Light - Spruce Cone features 3D spruce cone images attached to a textured metal branch and a choice of glass between six different glass globes. This rustic bath light is great for anywhere to add warm lighting and rustic charcter to their log home, cabin or northwood lodge-themed room.

Pictured in Finish #04-Pine Tree Green-Rust Patina base with Opal White Bell Glass.

Note: This fixture will accept a screw-in type LED bulb of equivalent wattage output.