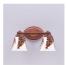

## Sienna Double Bath Vanity Light - Spruce Cone

Bath 2 Light Mountain Cabin Style

Product No.: A38640

Price: \$284.00

## DESCRIPTION

The Sienna Double Bath Vanity Light - Spruce Cone features 3D spruce cone images attached to a textured metal branch and a choice of glass between six different glass globes. This rustic bath light is great for anywhere to add warm lighting and rustic charcter to their log home, cabin or northwood lodge-themed room.

Pictured in Finish #04-Pine Tree Green-Rust Patina base with Opal White Bell Glass.

Note: This fixture will accept a screw-in type LED bulb of equivalent wattage output.