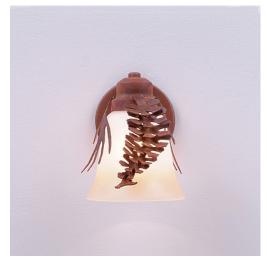

## Sienna Sconce - Spruce Cone

Outdoor Wall Light Lodge Style

Product No.: A58540

Price: \$240.00

**Glass Choices:** 

## DESCRIPTION

The Sienna Sconce - Spruce Cone is a small wall fixture which features simple rustic styling with spruce cones that are 3D and made of steel. There are six different glass globes that fit this light, so you can pick a style that suits your decorating needs. This light fixture will provide abundant light to any room, whether in a log cabin, or in a traditional home where a eyecatching decor style is desired. Hardwire is standard.

Pictured in Finish #02-Rust Patina with Two-Toned Amber Cream Bell Glass.

Note: This fixture will accept a screw-in type LED bulb of equivalent wattage output.