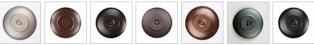

## Sienna Sconce - Spruce Cone

Outdoor Wall Light Lodge Style

Product No.: A58540

Price: \$240.00

**Glass Choices:** 

## DESCRIPTION

The Sienna Sconce - Spruce Cone is a small wall fixture which features simple rustic styling with spruce cones that are 3D and made of steel. There are six different glass globes that fit this light, so you can pick a style that suits your decorating needs. This light fixture will provide abundant light to any room, whether in a log cabin, or in a traditional home where a eyecatching decor style is desired. Hardwire is standard.