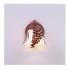

## Sienna Sconce - Spruce Cone

Outdoor Wall Light Lodge Style

Product No.: A58540

Price: \$240.00

**Glass Choices:** 

## DESCRIPTION

The Sienna Sconce - Spruce Cone is a small wall fixture which features simple rustic styling with spruce cones that are 3D and made of steel. There are six different glass globes that fit this light, so you can pick a style that suits your decorating needs. This light fixture will provide abundant light to any room, whether in a log cabin, or in a traditional home where a eyecatching decor style is desired. Hardwire is standard.

Pictured in Finish #02-Rust Patina with Two-Toned Amber Cream Bell Glass.

Note: This fixture will accept a screw-in type LED bulb of equivalent wattage output.