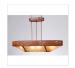

# Ridgemont Chandelier Oval - Horse Cutout

Chandelier Equestrian Style

Product No.: A41159

Price: \$1.830.00

## DESCRIPTION

The Ridgemont Chandelier Oval - Horse Cutout fixture is oval shaped 24 by 42 inches and features horse cutouts around the band of the chandelier. This item is ideal for anyone looking for a chandelier to add rustic character to their log home, cabin or northwood lodge-themed room. It comes with a choice of diffuser material: Almond Mica, Amber Mica, or Ivory Paper. There are also two downlights for direct lighting to a table. A matching ceiling canopy, along with 6 feet of chain (for a 3 foot drop) and 10 extra feet of wire are also included.

Pictured in Finish #02-Rust Patina with Almond Mica Shade.

Note: This fixture will accept a screw-in type LED bulb of equivalent wattage output.