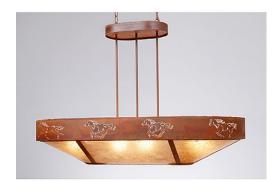

# Ridgemont Chandelier Oval - Horse Cutout

Chandelier Equestrian Style

Product No.: A41159

Price: \$1.830.00

## DESCRIPTION

The Ridgemont Chandelier Oval - Horse Cutout fixture is oval shaped 24 by 42 inches and features horse cutouts around the band of the chandelier. This item is ideal for anyone looking for a chandelier to add rustic character to their log home, cabin or northwood lodge-themed room. It comes with a choice of diffuser material: Almond Mica, Amber Mica, or Ivory Paper. There are also two downlights for direct lighting to a table. A matching ceiling canopy, along with 6 feet of chain (for a 3 foot drop) and 10 extra feet of wire are also included.

Pictured in Finish #02-Rust Patina with Almond Mica Shade.

Note: This fixture will accept a screw-in type LED bulb of equivalent wattage output.