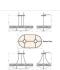

### **SPECIFICATIONS**

26h x 23w x 40l DIMENSIONS (in.)

Main: Takes 8 - Type A19 (standard household style) bulbs - 60W max. per bulb; **LAMPING** 

Downlight: Takes 2 - Type PAR20 (reflector) bulbs - 50W max. per bulb

WEIGHT (lbs.) 28 BACKPLATE SIZE (in.) 6.5 x 12

**UL LISTING** Damp+Dry Locations

ADD'L RATINGS None

**INSTALLATION INSTRUCTIONS** 

**OPEN INSTALLATION I** 

Click for More information on these terms.

 $\textbf{Product URL:} \ \textbf{https://www.avalanche-ranch.com/lighting/shop/Chandelier-Equestrian-Style-Ridgemont-Chandelier-Oval-Horse-Cutout-p129958.htm}$