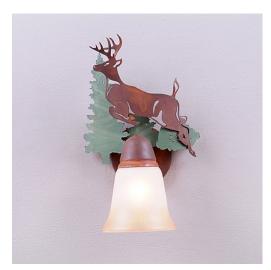

# Lakeside Single Sconce - Deer Wall Light Mountain Cabin Style

### DESCRIPTION

The Lakeside Single Sconce - Deer features our exclusive laser cut deer standing next to our pine trees, all attached to a rustic steel disc with a single arm with light. There is a choice of six different glass globes, the smallest of which only takes A15 bulb. This rustic wall light compliments the lakeside bath lights will add warm lighting and rustic character to any room.

Pictured in Finish #04-Pine Tree Green-Rust Patina base with Two-Toned Amber Cream Bell Glass.

Note: This fixture will accept a screw-in type LED bulb of equivalent wattage output.