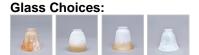

### DESCRIPTION

The Lakeside Single Sconce - Deer features our exclusive laser cut deer standing next to our pine trees, all attached to a rustic steel disc with a single arm with light. There is a choice of six different glass globes, the smallest of which only takes A15 bulb. This rustic wall light compliments the lakeside bath lights will add warm lighting and rustic character to any room.