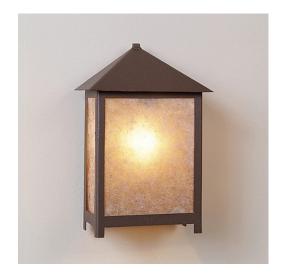

## **Hudson Sconce Large - Rustic Plain**

Outdoor Wall Light Lodge Style

Product No.: M53201

Price: \$258.00

**Shade Choices:** 

**Finish Choices:** 

## **DESCRIPTION**

The Hudson Large Sconce - Rustic Plain features a single lightbulb pointing down behind mica panels on three sides and a5 inch square backplate, which can be mounted directly to an exterior wall or attached to a square wooden block. Diffuser material choice between Almond or Amber mica It is ADA compliant. Specify DP when order for the deep mounting pan option. UL approved for wet locations. This light will bring rustic lighting to the exterior of any log home or cabin.

Pictured in Finish #27-Rustic Brown with Almond Mica Shade.

Note: This fixture will accept a screw-in type LED bulb of equivalent wattage output.