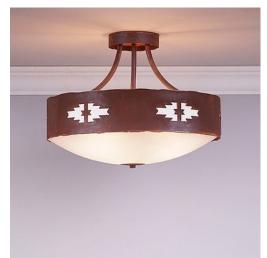

# Ridgemont Semi Flush Large Short - Bowl Bottom - Pueblo

Semi-Flush Light Farmhouse Style

Product No.: G49184

Price: \$484.00

# DESCRIPTION

The Ridgemont Semi-Flush Large Short - Pueblo is 17 inches in diameter, 13 to 15 inches tall and features our exclusive southwest pueblo art arranged around the circumference of a steel band. This rustic semi-flush fixture comes with a choice of colors for the glass bottom between a frosted glass bowl (FC) or Frosted Tea Stain (TS). A matching ceiling canopy is also included. For an unique addition to your rustic ceiling light, order one of the decorative Bottom Kits: a three-tree, 3D Spruce Cone or a 3D Pine Cone, any which can be ordered in the same or different color as the fixture. This Southwest-inspired design is ideal for anyone wanting a small ceiling light to add rustic, southwestern character to the hallways, kitchens or bathroom of their log home, cabin or northwood lodge-themed room.

Pictured in Finish #02-Rust Patina with Frosted Glass Bowl.

Note: This fixture will accept a screw-in type LED bulb of equivalent wattage output.