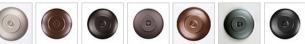

## **Smoky Mountain Sconce Large - Pine Cone**

Outdoor Wall Light Ski Cabin Style

Product No.: M53620

Price: \$466.00

**Shade Choices:** 

## **DESCRIPTION**

The Smoky Mtn Sconce Large - Pine Cone fixture is UL-rated for indoor and outdoor locations. Our exclusive steel pinecone branches are displayed on the two front panels, along with 3D pine cone artwork on the side panels. The fixture has a steel frame, and comes with a diffuser material choice between Almond or Amber mica. The sconce is hardwire only, and attaches to the wall with a 4.5 inch square pan. This light will bring rustic character to any log home, cabin or northwood lodge-themed room.

Pictured in Finish #27-Rustic Brown with Amber Mica Shade.

Note: This fixture will accept a screw-in type LED bulb of equivalent wattage output.