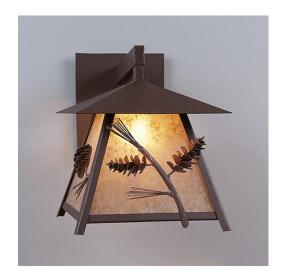

## **Smoky Mountain Sconce Large - Pine Cone**

Outdoor Wall Light Ski Cabin Style

Product No.: M53620

Price: \$466.00

**Shade Choices:** 

## **DESCRIPTION**

The Smoky Mtn Sconce Large - Pine Cone fixture is UL-rated for indoor and outdoor locations. Our exclusive steel pinecone branches are displayed on the two front panels, along with 3D pine cone artwork on the side panels. The fixture has a steel frame, and comes with a diffuser material choice between Almond or Amber mica. The sconce is hardwire only, and attaches to the wall with a 4.5 inch square pan. This light will bring rustic character to any log home, cabin or northwood lodge-themed room.

Pictured in Finish #27-Rustic Brown with Amber Mica Shade.

Note: This fixture will accept a screw-in type LED bulb of equivalent wattage output.