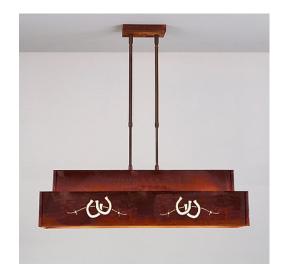

## Ridgeview Kitchen Island Light - Barb Wire and Horseshoe Cutout

Kitchen Island Light Equestrian Style

Product No.: A45986

Price: \$776.00

**Finish Choices:** 

## **DESCRIPTION**

Our Northridge Island/Bar - Barb Wire and Horeshoe features barb wire and horseshoe cutouts and provides direct lighting for a kitchen island, eating bar or similar locations where a direct light is desired over a narrow space. Behind each cutout is a acrylic diffuser and covering each bulb is a square piece of frosted glass. Included with the fixture is 10 feet of wire and two telescoping stems that have an adjustment range of 15 to 30 inches. For longer stem lengths (up to 138 inches), order one or more of the extension kits. A matching 5 x 10 inch ceiling canopy is also included. Available in a variety of finish colors, this equestrian inspired island fixture has clean lines and a very relaxing home-on-the-range feel.

Pictured in Finish #28-Dark Bronze Metallic.

Note: This fixture will accept a screw-in type LED bulb of equivalent wattage output.

## **SPECIFICATIONS**

DIMENSIONS (in.) 28h x 7w x 27l

**LAMPING** Takes 3 - Type A19 (standard household style) bulbs - 100W max. per bulb

WEIGHT (lbs.) 23 BACKPLATE SIZE (in.) 4.5 x 6.5

**UL LISTING** Damp+Dry Locations