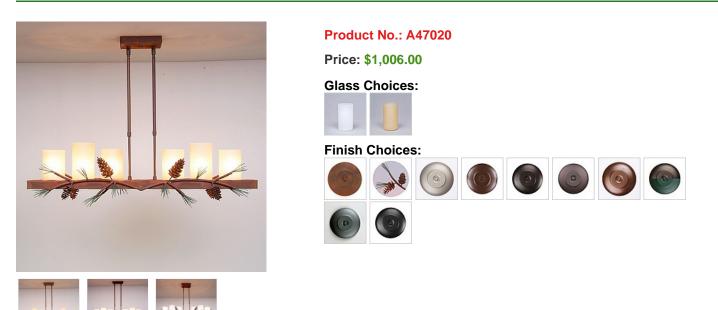

## Wisley Kitchen Island Light 36w - Pine Cone

Kitchen Island Light Country Style

Our Wisley Island Light is fantastic addition to our line, as it brings together our favorite elements: rustic contemporary in its simpicity. Six candelabra bulbs with a glass cover for a bright lighting solution, plus three low voltage halogen lights for downlights (which are on a separate switch -you can choose uplights on only, downlights on only or all lights on.) The 3 inch diameter cylinders are offered in a choice of color- frost clear or frost tea-stained. This light is also a compact size, it can fit over a kitchen island or bar for dramatic lighting, or over a eating nook, or in a dining room where space may be a premium. The double stems are adjustable, for a range of 15 inches to 30 inches as the standard. For a taller ceiling, order one of the double stem extension kits. For further customization, choose between a straight or wavy cut edge detail. This model features pine cone and branch adornments along the bottom edge. Any way you customize it, this light is a perfect fit for any log home or other rustic-style dwelling.

Pictured in Finish #04-Pine Tree Green-Rust Patina base with Tea Stain Cylinder Glass.

Note: This fixture will accept a screw-in type LED bulb of equivalent wattage output.