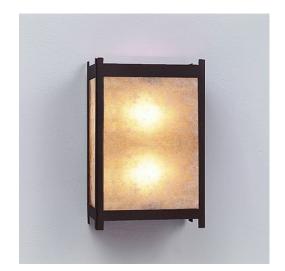

## Seneca Sconce Large - Northrim

Wall Light Lodge Style

Product No.: M14279

Price: \$272.00

**Shade Choices:** 

**Finish Choices:** 

## **DESCRIPTION**

Description To Follow.

Pictured in Finish #28-Dark Bronze Metallic with Almond Mica Shade.

Note: This fixture will accept a screw-in type LED bulb of equivalent wattage output.

## **SPECIFICATIONS**

11h x 7w x 4e x 5tm DIMENSIONS (in.)

Takes 2 - Type B11 (torpedo style) bulb - 60W max. per bulb **LAMPING** 

WEIGHT (lbs.)

BACKPLATE SIZE (in.) 4.75 x 7

Damp+Dry Locations **UL LISTING** 