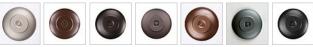

## Seneca Sconce Large - Northrim

Wall Light Lodge Style

Product No.: M14279

Price: \$272.00

**Shade Choices:** 

**Finish Choices:** 

## **DESCRIPTION**

Description To Follow.

Pictured in Finish #28-Dark Bronze Metallic with Almond Mica Shade.

Note: This fixture will accept a screw-in type LED bulb of equivalent wattage output.