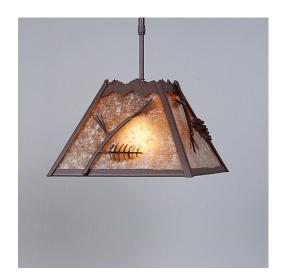

## **Rocky Mountain Pendant Small - Pine Cone**

Pendant Light Lake Cabin Style

Product No.: M26320

Price: \$310.00

**Shade Choices:** 

**Finish Choices:** 

**Pendant Hanging Choices:** 

## **DESCRIPTION**

The Rocky Mtn Pendant Small - Pine Cone features a 12in. wide by 8in. tall steel frame, with our exclusive steel pine cone branches displayed on all four panels. The fixture includes a square ceiling canopy that can be mounted on either a flat or vaulted ceiling, and comes with a diffuser material choice between Almond or Amber mica. You can choose from the following three hanging choices: a 14 ft black cord (BC), a 15in.-30in. adjustable stem (ST), or 3' of chain (CH). Suitable for interior locations only. This small pendant will add rustic character to any log home, cabin, or northwoods lodge-themed room.

Pictured in Finish #27-Rustic Brown with Almond Mica Shade and Adjustable Stem.

Note: This fixture will accept a screw-in type LED bulb of equivalent wattage output.