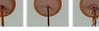

## **Rocky Mountain Pendant Small - Pine Cone**

Pendant Light Lake Cabin Style

Product No.: M26320

Price: \$310.00

**Shade Choices:** 

**Finish Choices:** 

**Pendant Hanging Choices:** 

## **DESCRIPTION**

The Rocky Mtn Pendant Small - Pine Cone features a 12in. wide by 8in. tall steel frame, with our exclusive steel pine cone branches displayed on all four panels. The fixture includes a square ceiling canopy that can be mounted on either a flat or vaulted ceiling, and comes with a diffuser material choice between Almond or Amber mica. You can choose from the following three hanging choices: a 14 ft black cord (BC), a 15in.-30in. adjustable stem (ST), or 3' of chain (CH). Suitable for interior locations only. This small pendant will add rustic character to any log home, cabin, or northwoods lodge-themed room.

Pictured in Finish #27-Rustic Brown with Almond Mica Shade and Adjustable Stem.

Note: This fixture will accept a screw-in type LED bulb of equivalent wattage output.