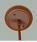

## **DESCRIPTION**

The Rocky Mtn Pendant Small - Pine Cone features a 12in. wide by 8in. tall steel frame, with our exclusive steel pine cone branches displayed on all four panels. The fixture includes a square ceiling canopy that can be mounted on either a flat or vaulted ceiling, and comes with a diffuser material choice between Almond or Amber mica. You can choose from the following three hanging choices: a 14 ft black cord (BC), a 15in.-30in. adjustable stem (ST), or 3' of chain (CH). Suitable for interior locations only. This small pendant will add rustic character to any log home, cabin, or northwoods lodge-themed room.

Pictured in Finish #27-Rustic Brown with Almond Mica Shade and Adjustable Stem.

Note: This fixture will accept a screw-in type LED bulb of equivalent wattage output.