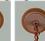

## **Rocky Mountain Pendant Small - Pine Cone**

Pendant Light Lake Cabin Style

Product No.: M26320

Price: \$310.00

**Shade Choices:** 

**Finish Choices:** 

**Pendant Hanging Choices:** 

## **DESCRIPTION**

The Rocky Mtn Pendant Small - Pine Cone features a 12in. wide by 8in. tall steel frame, with our exclusive steel pine cone branches displayed on all four panels. The fixture includes a square ceiling canopy that can be mounted on either a flat or vaulted ceiling, and comes with a diffuser material choice between Almond or Amber mica. You can choose from the following three hanging choices: a 14 ft black cord (BC), a 15in.-30in. adjustable stem (ST), or 3' of chain (CH). Suitable for interior locations only. This small pendant will add rustic character to any log home, cabin, or northwoods lodge-themed room.

Pictured in Finish #27-Rustic Brown with Almond Mica Shade and Adjustable Stem.

Note: This fixture will accept a screw-in type LED bulb of equivalent wattage output.