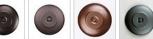

## **Rocky Mountain Pendant Small - Pine Cone**

Pendant Light Lake Cabin Style

Product No.: M26320

Price: \$310.00

**Shade Choices:** 

**Finish Choices:** 

**Pendant Hanging Choices:** 

## **DESCRIPTION**

The Rocky Mtn Pendant Small - Pine Cone features a 12in. wide by 8in. tall steel frame, with our exclusive steel pine cone branches displayed on all four panels. The fixture includes a square ceiling canopy that can be mounted on either a flat or vaulted ceiling, and comes with a diffuser material choice between Almond or Amber mica. You can choose from the following three hanging choices: a 14 ft black cord (BC), a 15in.-30in. adjustable stem (ST), or 3' of chain (CH). Suitable for interior locations only. This small pendant will add rustic character to any log home, cabin, or northwoods lodge-themed room.