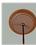

## **DESCRIPTION**

The Rocky Mtn Pendant Small - Pine Cone features a 12in. wide by 8in. tall steel frame, with our exclusive steel pine cone branches displayed on all four panels. The fixture includes a square ceiling canopy that can be mounted on either a flat or vaulted ceiling, and comes with a diffuser material choice between Almond or Amber mica. You can choose from the following three hanging choices: a 14 ft black cord (BC), a 15in.-30in. adjustable stem (ST), or 3' of chain (CH). Suitable for interior locations only. This small pendant will add rustic character to any log home, cabin, or northwoods lodge-themed room.

Pictured in Finish #27-Rustic Brown with Almond Mica Shade and Adjustable Stem.

Note: This fixture will accept a screw-in type LED bulb of equivalent wattage output.