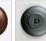

## **DESCRIPTION**

The Rocky Mtn Pendant Large - Pine Cone features a 15in. wide by 10in. tall steel frame, with our exclusive steel pine cone branches displayed on all four panels. The fixture includes a square ceiling canopy that can be mounted on either a flat or vaulted ceiling, and comes with a diffuser material choice between Almond or Amber mica. You can choose from the following three hanging choices: a 14 ft black cord (BC), a 15in.-30in. adjustable stem (ST), or 3' of chain (CH). Suitable for interior locations only. This pendant will add rustic character to any log home, cabin, or northwoods lodge-themed room.