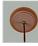

## **Rocky Mountain Pendant Large - Pine Cone**

Pendant Light Mountain Cabin Style

Product No.: M26520

Price: \$442.00

**Shade Choices:** 

**Finish Choices:** 

**Pendant Hanging Choices:** 

## **DESCRIPTION**

The Rocky Mtn Pendant Large - Pine Cone features a 15in. wide by 10in. tall steel frame, with our exclusive steel pine cone branches displayed on all four panels. The fixture includes a square ceiling canopy that can be mounted on either a flat or vaulted ceiling, and comes with a diffuser material choice between Almond or Amber mica. You can choose from the following three hanging choices: a 14 ft black cord (BC), a 15in.-30in. adjustable stem (ST), or 3' of chain (CH). Suitable for interior locations only. This pendant will add rustic character to any log home, cabin, or northwoods lodge-themed room.

Pictured in Finish #27-Rustic Brown with Almond Mica Shade and Adjustable Stem.

Note: This fixture will accept a screw-in type LED bulb of equivalent wattage output.