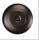

## **DESCRIPTION**

The Rocky Mtn Pendant Large - Pine Cone features a 15in. wide by 10in. tall steel frame, with our exclusive steel pine cone branches displayed on all four panels. The fixture includes a square ceiling canopy that can be mounted on either a flat or vaulted ceiling, and comes with a diffuser material choice between Almond or Amber mica. You can choose from the following three hanging choices: a 14 ft black cord (BC), a 15in.-30in. adjustable stem (ST), or 3' of chain (CH). Suitable for interior locations only. This pendant will add rustic character to any log home, cabin, or northwoods lodge-themed room.