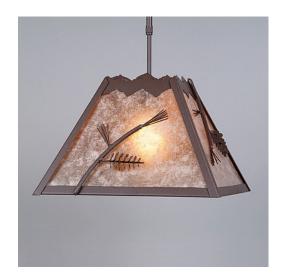

## **Rocky Mountain Pendant Large - Pine Cone**

Pendant Light Mountain Cabin Style

Product No.: M26520

Price: \$442.00

**Shade Choices:** 

**Finish Choices:** 

**Pendant Hanging Choices:** 

## **DESCRIPTION**

The Rocky Mtn Pendant Large - Pine Cone features a 15in. wide by 10in. tall steel frame, with our exclusive steel pine cone branches displayed on all four panels. The fixture includes a square ceiling canopy that can be mounted on either a flat or vaulted ceiling, and comes with a diffuser material choice between Almond or Amber mica. You can choose from the following three hanging choices: a 14 ft black cord (BC), a 15in.-30in. adjustable stem (ST), or 3' of chain (CH). Suitable for interior locations only. This pendant will add rustic character to any log home, cabin, or northwoods lodge-themed room.

Pictured in Finish #27-Rustic Brown with Almond Mica Shade and Adjustable Stem.

Note: This fixture will accept a screw-in type LED bulb of equivalent wattage output.