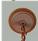

## **Rocky Mountain Pendant Large - Pine Cone**

Pendant Light Mountain Cabin Style

Product No.: M26520

Price: \$442.00

**Shade Choices:** 

**Finish Choices:** 

**Pendant Hanging Choices:** 

## **DESCRIPTION**

The Rocky Mtn Pendant Large - Pine Cone features a 15in. wide by 10in. tall steel frame, with our exclusive steel pine cone branches displayed on all four panels. The fixture includes a square ceiling canopy that can be mounted on either a flat or vaulted ceiling, and comes with a diffuser material choice between Almond or Amber mica. You can choose from the following three hanging choices: a 14 ft black cord (BC), a 15in.-30in. adjustable stem (ST), or 3' of chain (CH). Suitable for interior locations only. This pendant will add rustic character to any log home, cabin, or northwoods lodge-themed room.

Pictured in Finish #27-Rustic Brown with Almond Mica Shade and Adjustable Stem.

Note: This fixture will accept a screw-in type LED bulb of equivalent wattage output.