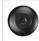

## **Rocky Mountain Pendant Large - Pine Cone**

Pendant Light Mountain Cabin Style

Product No.: M26520

Price: \$442.00

**Shade Choices:** 

**Finish Choices:** 

**Pendant Hanging Choices:** 

## **DESCRIPTION**

The Rocky Mtn Pendant Large - Pine Cone features a 15in. wide by 10in. tall steel frame, with our exclusive steel pine cone branches displayed on all four panels. The fixture includes a square ceiling canopy that can be mounted on either a flat or vaulted ceiling, and comes with a diffuser material choice between Almond or Amber mica. You can choose from the following three hanging choices: a 14 ft black cord (BC), a 15in.-30in. adjustable stem (ST), or 3' of chain (CH). Suitable for interior locations only. This pendant will add rustic character to any log home, cabin, or northwoods lodge-themed room.

Pictured in Finish #27-Rustic Brown with Almond Mica Shade and Adjustable Stem.

Note: This fixture will accept a screw-in type LED bulb of equivalent wattage output.