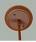

## **Rocky Mountain Pendant Large - Pine Cone**

Pendant Light Mountain Cabin Style

Product No.: M26520

Price: \$442.00

**Shade Choices:** 

**Finish Choices:** 

**Pendant Hanging Choices:** 

## **DESCRIPTION**

The Rocky Mtn Pendant Large - Pine Cone features a 15in. wide by 10in. tall steel frame, with our exclusive steel pine cone branches displayed on all four panels. The fixture includes a square ceiling canopy that can be mounted on either a flat or vaulted ceiling, and comes with a diffuser material choice between Almond or Amber mica. You can choose from the following three hanging choices: a 14 ft black cord (BC), a 15in.-30in. adjustable stem (ST), or 3' of chain (CH). Suitable for interior locations only. This pendant will add rustic character to any log home, cabin, or northwoods lodge-themed room.

Pictured in Finish #27-Rustic Brown with Almond Mica Shade and Adjustable Stem.

Note: This fixture will accept a screw-in type LED bulb of equivalent wattage output.