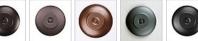

## **Rocky Mountain Pendant Large - Pine Cone**

Pendant Light Mountain Cabin Style

Product No.: M26520

Price: \$442.00

**Shade Choices:** 

**Finish Choices:** 

**Pendant Hanging Choices:** 

## **DESCRIPTION**

The Rocky Mtn Pendant Large - Pine Cone features a 15in. wide by 10in. tall steel frame, with our exclusive steel pine cone branches displayed on all four panels. The fixture includes a square ceiling canopy that can be mounted on either a flat or vaulted ceiling, and comes with a diffuser material choice between Almond or Amber mica. You can choose from the following three hanging choices: a 14 ft black cord (BC), a 15in.-30in. adjustable stem (ST), or 3' of chain (CH). Suitable for interior locations only. This pendant will add rustic character to any log home, cabin, or northwoods lodge-themed room.