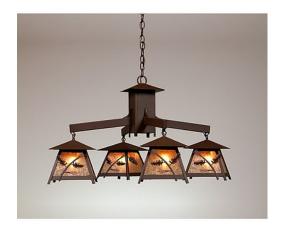

## **Smoky Mountain 4 Light Chandelier - Pine Cone**

Chandelier Ski Cabin Style

Product No.: M41420

Price: \$1,830.00

**Shade Choices:** 

**Finish Choices:** 

## **DESCRIPTION**

The Smoky Mtn 4 Light Chandelier - Pine cone features our Smoky Mtn small lanterns hanging at a slight downward angle from four steel arms. Our exclusive steel pine cone branches are displayed on the two front panels of each lantern, along with 3D pine cone artwork on the side panels. The lanterns also come with a diffuser material choice between Almond or Amber mica. A square ceiling canopy is included, along with 3 feet of chain and 10 extra feet of wire. This rustic chandelier will bring character to any log home, cabin or northwood lodge-themed room.

Pictured in Finish #27-Rustic Brown with Amber Mica Shade.

Note: This fixture will accept a screw-in type LED bulb of equivalent wattage output.