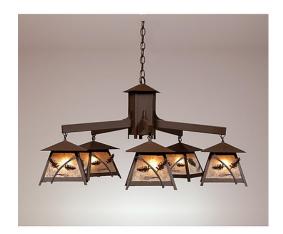

## **Smoky Mountain 5 Light Chandelier - Pine Cone**

Chandelier Country Style

Product No.: M41520

Price: \$2,572.00

**Shade Choices:** 

**Finish Choices:** 

## **DESCRIPTION**

The Smoky Mtn 5 Light Chandelier - Pine Cone features our Smoky Mtn small lanterns hanging at a slight downward angle from five steel arms. Our exclusive steel pine cone branches are displayed on the two front panels of each lantern, along with 3D pine cone artwork on the side panels. The lanterns also come with a diffuser material choice between Almond or Amber mica. A square ceiling canopy is included, along with 3 feet of chain and 10 extra feet of wire. This rustic chandelier will bring character to any log home, cabin or northwood lodge-themed room.

Pictured in Finish #27-Rustic Brown with Almond Mica Shade.

Note: This fixture will accept a screw-in type LED bulb of equivalent wattage output.