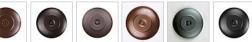

## **Smoky Mountain 5 Light Chandelier - Pine Cone**

Chandelier Country Style

Product No.: M41520

Price: \$2,572.00

**Shade Choices:** 

**Finish Choices:** 

Pictured in Finish #27-Rustic Brown with Almond Mica Shade.

Note: This fixture will accept a screw-in type LED bulb of equivalent wattage output.