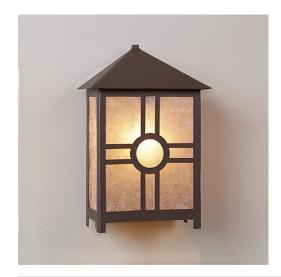

## **Hudson Sconce Large - Southview**

Outdoor Wall Light Lodge Style

Product No.: M53274

Price: \$280.00

**Shade Choices:** 

## **DESCRIPTION**

Description To Follow.

Pictured in Finish #28-Dark Bronze Metallic with Almond Mica Shade.

Note: This fixture will accept a screw-in type LED bulb of equivalent wattage output.