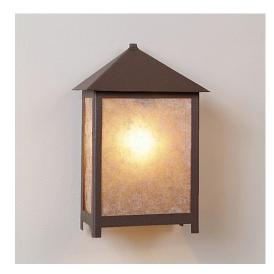

### Hudson Sconce Large - Northrim

Outdoor Wall Light Craftsman Style

#### DESCRIPTION

Description To Follow.

Pictured in Finish #27-Rustic Brown with Almond Mica Shade.

Note: This fixture will accept a screw-in type LED bulb of equivalent wattage output.